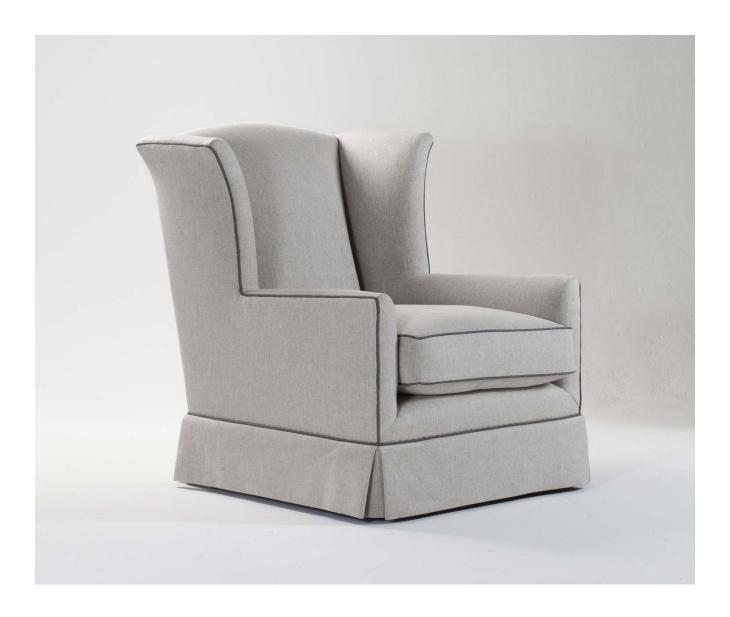

## **BABY REX CHAIR**

£2,862.00

## **Description**

The new Baby Rex chair, super smart, a chair for the art of relaxation! This William Yeoward armchair is bench made by hand in England. Each frame is constructed of sustainable European hardwood with dowelled screwed and glued joints. The interiors are traditionally hand webbed and sprung using British products and fillings. Where appropriate legs are polished and finished with handmade castors and individually nail head trimmed. Each piece of our upholstery is custom made for the individual client with their choice of wood and fabric.