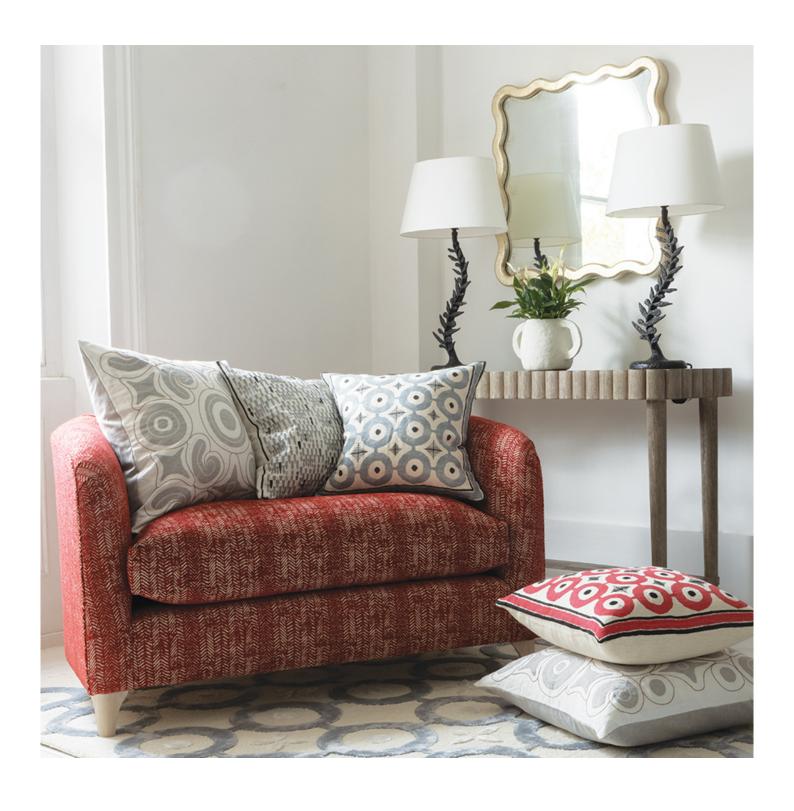

## ALLERDALE CONSOLE GREYED OAK

£1,990.00

## **Description**

Allerdale was an imaginary place of William's childhood where he and his friends played their lives of make-believe. William said he was always planning to make things for the house and this delightful console was one of the first things he ever bought. We adore the scalloped edge and the slight whimsy of the piece.