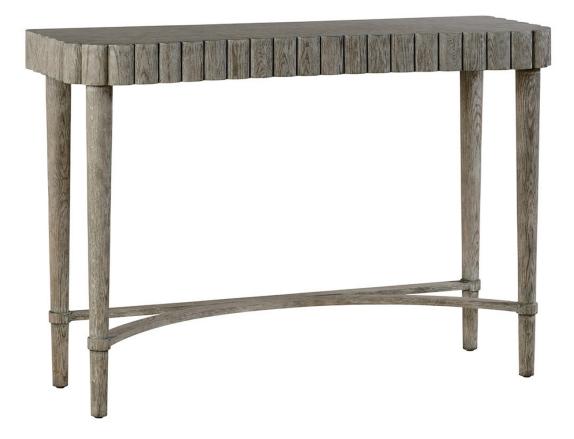

## ALLERDALE CONSOLE GREYED OAK

£1,990.00

## **Description**

Allerdale was an imaginary place of William's childhood where he and his friends played their lives of make-believe. William said he was always planning to make things for the house and this delightful console was one of the first things he ever bought. We adore the scalloped edge and the slight whimsy of the piece.

## **Additional Information**

| Finish    | Greyed Oak         |
|-----------|--------------------|
| Lead Time | Back in stock soon |
| Material  | Wood               |
| Size      | 200cm x 200cm      |
| Depth     | 41cm               |
| Height    | 85cm               |
| Width     | 123cm              |