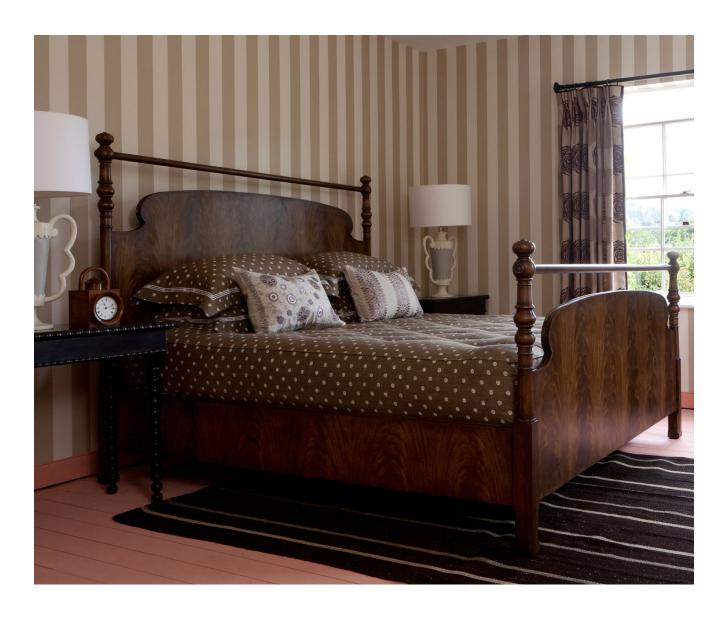

## CARLUKE KING BED UK - GREY MAHOGANY

£6,307.00

## **Description**

This Carluke bed frame, taken from an original at our family home, is seen here in grey mahogany, finished and polished to look like a wonderful old bed. It is stylish, sublimely comfortable and above all, it doesn't creak! We have cleverly lowered the foot of the bed so that it is possible to view the television from a comfortable position. The Carluke bed frame is available in queen and king sizes.

## **Additional Information**

| Finish   | Grey Crotch Mahogany        |
|----------|-----------------------------|
| Material | Wood                        |
| Size     | 198.7cm x 213.3cm x 155.5cm |
| Depth    | 213cm                       |
| Height   | 155.5cm                     |
| Width    | 199cm                       |