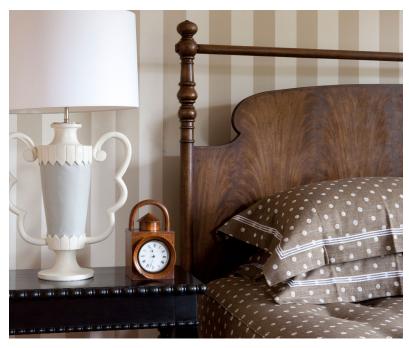

## CARLUKE KING BED UK - GREY MAHOGANY

£6,307.00

## **Description**

This Carluke bed frame, taken from an original at our family home, is seen here in grey mahogany, finished and polished to look like a wonderful old bed. It is stylish, sublimely comfortable and above all, it doesn't creak! We have cleverly lowered the foot of the bed so that it is possible to view the television from a comfortable position. The Carluke bed frame is available in queen and king sizes.