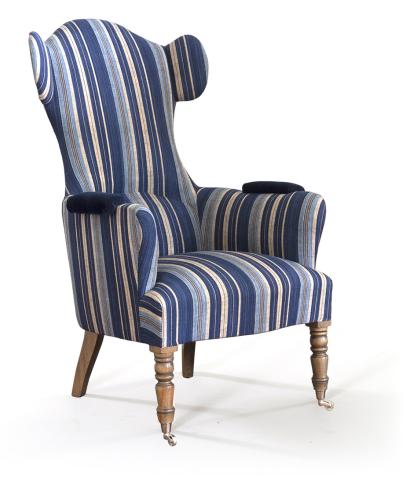

## MICKI WING CHAIR

## Description

This William Yeoward armchair is bench made by hand in England. Each frame is constructed of sustainable European hardwood with dowelled screwed and glued joints. The interiors are traditionally hand webbed and sprung using British products and fillings. Where appropriate legs are polished and finished with handmade castors and individually nail head trimmed. Each piece of our upholstery is custom made for the individual client with their choice of wood and fabric.

## **Additional Information**

| Bespoke         | Yes                 |
|-----------------|---------------------|
| Fabric Required | 7m                  |
| Lead Time       | 8 -10 weeks         |
| Made In England | Yes                 |
| Material        | Upholstery          |
| Size            | 67cm x 88cm x 119cm |
| Depth           | 88cm                |
| Height          | 119cm               |
| Width           | 67cm                |