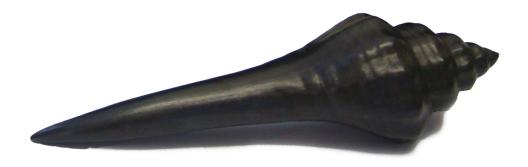

## SMALL GRAPHITE SHELL

£29.00

## **Description**

Functional, tactile art objects created by Batle Studio are modern in design and intricately detailed.

Formed in graphite, each one is handmade using innovative techniques and traditional studio skills. It writes like a pencil and won't rub off on your hands. Available in a variety of shapes, each presented in exquisite packaging with a letterpressed label, making them perfect for gift giving.