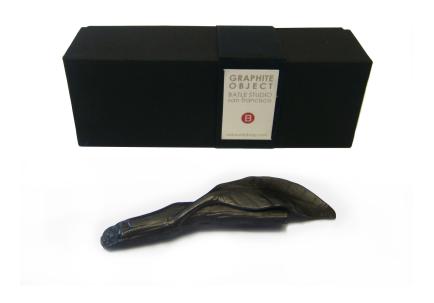

## **SMALL GRAPHITE LEAF**

£29.00

## **Description**

Functional, tactile art objects created by Batle Studio are modern in design and intricately detailed.

Formed in graphite, each one is handmade using innovative techniques and traditional studio skills. It writes like a pencil and won't rub off on your hands. Available in a variety of shapes, each presented in exquisite packaging with a letterpressed label, making them perfect for gift giving.