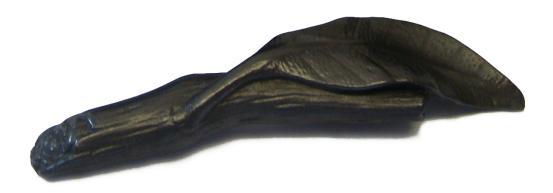

## **SMALL GRAPHITE LEAF**

£29.00

## **Description**

Functional, tactile art objects created by Batle Studio are modern in design and intricately detailed.

Formed in graphite, each one is handmade using innovative techniques and traditional studio skills. It writes like a pencil and won't rub off on your hands. Available in a variety of shapes, each presented in exquisite packaging with a letterpressed label, making them perfect for gift giving.