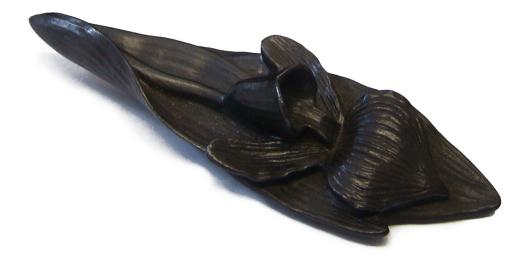

## **PENCIL - ORCHID**

£29.00

## **Description**

Functional, tactile art objects created by Batle Studio are modern in design and intricately detailed.

Formed in graphite, each one is handmade using innovative techniques and traditional studio skills. It writes like a pencil and won't rub off on your hands. Available in a variety of shapes, each presented in exquisite packaging with a letterpressed label, making them perfect for gift giving.

## **Additional Information**

| Bespoke         | No       |
|-----------------|----------|
| Lead Time       | Stocked  |
| Made In England | No       |
| Material        | Graphite |
| Width           | 10cm     |