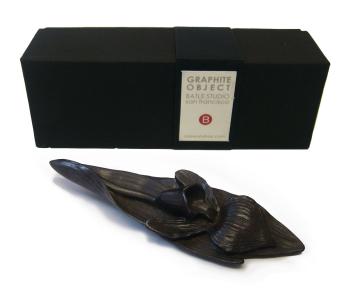

## **PENCIL - ORCHID**

£29.00

## **Description**

Functional, tactile art objects created by Batle Studio are modern in design and intricately detailed.

Formed in graphite, each one is handmade using innovative techniques and traditional studio skills. It writes like a pencil and won't rub off on your hands. Available in a variety of shapes, each presented in exquisite packaging with a letterpressed label, making them perfect for gift giving.

## **Additional Information**

| Bespoke         | No       |
|-----------------|----------|
| Lead Time       | Stocked  |
| Made In England | No       |
| Material        | Graphite |
| Width           | 10cm     |