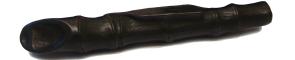

## PENCIL - BAMBOO

£29.00

## **Description**

Functional, tactile art objects created by Batle Studio are modern in design and intricately detailed.

Formed in graphite, each one is handmade using innovative techniques and traditional studio skills. It writes like a pencil and won't rub off on your hands. Available in a variety of shapes, each presented in exquisite packaging with a letterpressed label, making them perfect for gift giving.