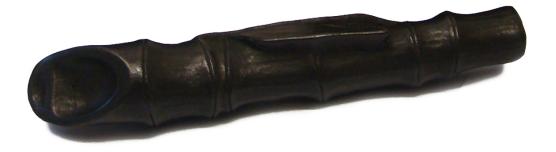

## PENCIL - BAMBOO

£29.00

## **Description**

Functional, tactile art objects created by Batle Studio are modern in design and intricately detailed.

Formed in graphite, each one is handmade using innovative techniques and traditional studio skills. It writes like a pencil and won't rub off on your hands. Available in a variety of shapes, each presented in exquisite packaging with a letterpressed label, making them perfect for gift giving.