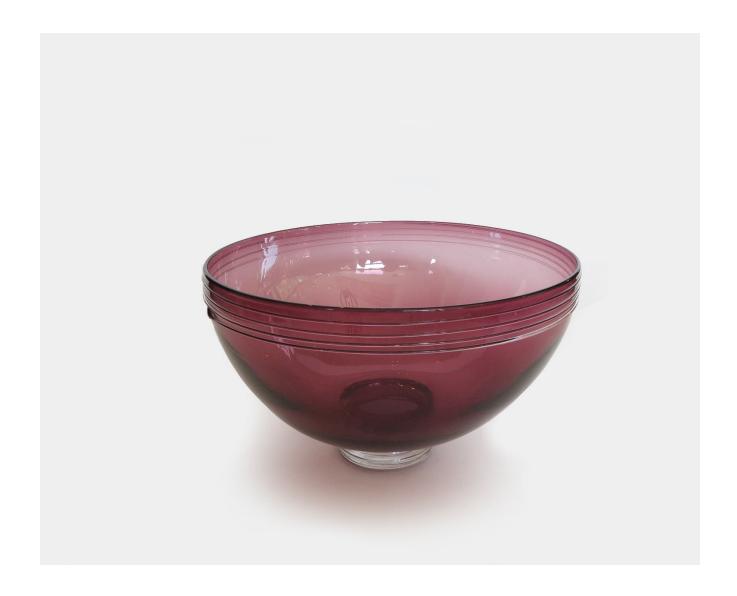

## FINE TRAIL BOWL - BURGUNDY

£183.33

## **Description**

A classic handmade shape made interesting and unique. Crystal is finely drizzled around the rim of this bowl to catch the light and evoke different moods. This wonderful bowl is both practical and decorative. Please note all of our art glass pieces are lovingly MADE TO ORDER with a current delivery lead time of 2 - 4 weeks. Please contact us to enquire into stocked pieces available for immediate delivery.

## **Additional Information**

| Bespoke         | No               |
|-----------------|------------------|
| Design          | Fine Trail       |
| Lead Time       | Made to order    |
| Made In England | Yes              |
| Material        | Glass            |
| Size            | 20cm x 30cm Dia. |
| Height          | 20cm             |
| Width           | 30cm             |
|                 |                  |