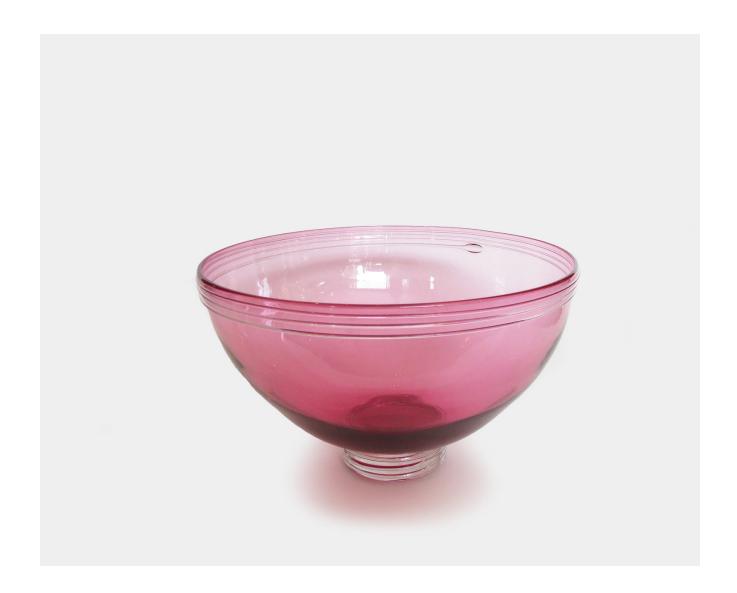

## FINE TRAIL BOWL - GOLD RUBY

£183.33

## **Description**

A classic handmade shape made interesting and unique. Crystal is finely drizzled around the rim of this bowl to catch the light and evoke different moods. This wonderful bowl is both practical and decorative. Please note all of our art glass pieces are lovingly MADE TO ORDER with a current delivery lead time of 2 - 4 weeks. Please contact us to enquire into stocked pieces available for immediate delivery.

## **Additional Information**

| Bespoke         | No               |
|-----------------|------------------|
| Design          | Fine Trail       |
| Lead Time       | Stocked          |
| Made In England | Yes              |
| Material        | Glass            |
| Size            | 20cm x 30cm Dia. |
| Height          | 20cm             |
| Width           | 30cm             |