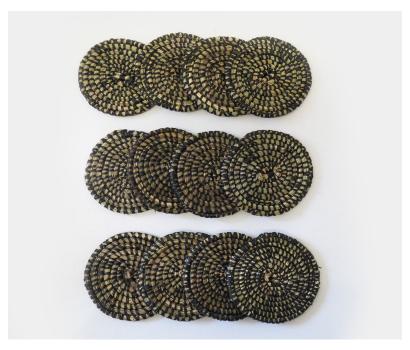

## SET OF 12 WOVEN STRAW COASTERS - BLACK

£39.00

## **Description**

Made in Africa by groups of skilled artisan weavers using traditional methods. Straw and recycled plastic are used to create this unique and practical set of coasters which are housed in their own lidded tub. Coordinating trays, bottle holders and napkin rings are also available in a range of colours.

Coasters 9cm Dia.

Container 15cm x 15cm

These coasters and container are handmade and sizes and colour may vary slightly due to the manufacturing techniques used, we think this makes them even more special.