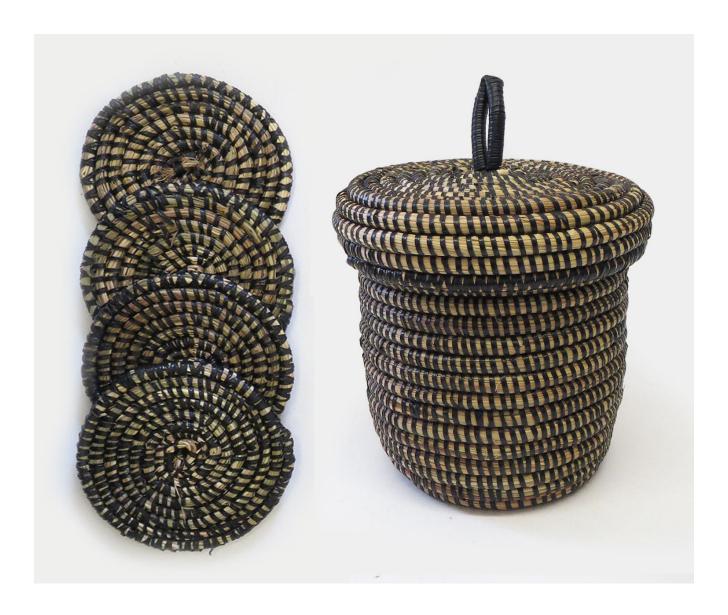

## SET OF 12 WOVEN STRAW COASTERS - BLACK

£39.00

## **Description**

Made in Africa by groups of skilled artisan weavers using traditional methods. Straw and recycled plastic are used to create this unique and practical set of coasters which are housed in their own lidded tub. Coordinating trays, bottle holders and napkin rings are also available in a range of colours.

Coasters 9cm Dia.

Container 15cm x 15cm

These coasters and container are handmade and sizes and colour may vary slightly due to the manufacturing techniques used, we think this makes them even more special.