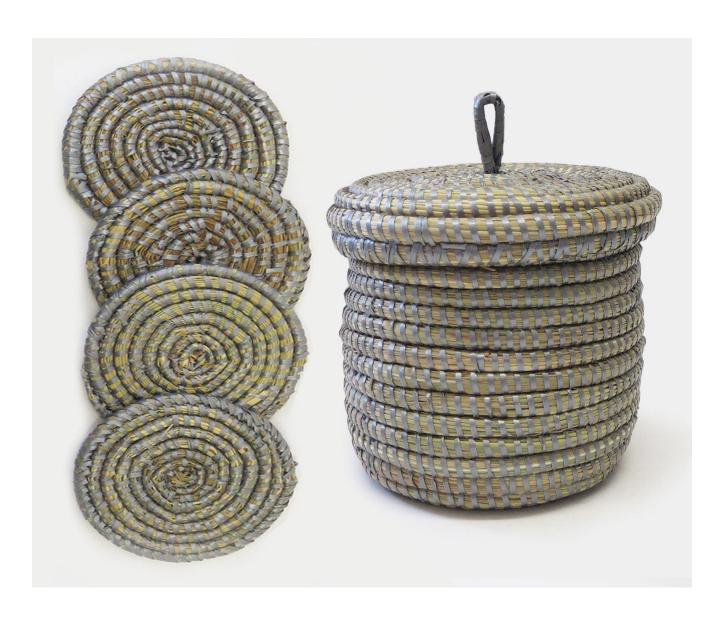

## SET OF 12 WOVEN STRAW COASTERS - GREY

£39.00

## **Description**

Made in Africa by groups of skilled artisan weavers using traditional methods. Straw and recycled plastic are used to create this unique and practical set of coasters which are housed in their own lidded tub. Coordinating trays, bottle holders and napkin rings are also available in a range of colours.

Coasters 9cm Dia.

Container 15cm x 15cm

These coasters and container are handmade and sizes and colour may vary slightly due to the manufacturing techniques used, we think this makes them even more special.