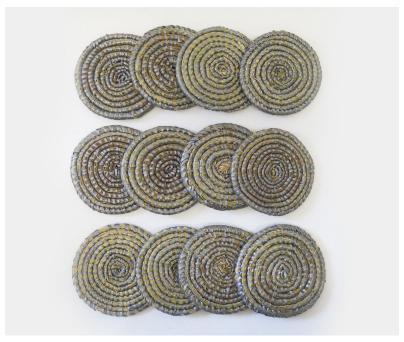

## SET OF 12 WOVEN STRAW COASTERS - GREY

£39.00

## **Description**

Made in Africa by groups of skilled artisan weavers using traditional methods. Straw and recycled plastic are used to create this unique and practical set of coasters which are housed in their own lidded tub. Coordinating trays, bottle holders and napkin rings are also available in a range of colours.

Coasters 9cm Dia.

Container 15cm x 15cm

These coasters and container are handmade and sizes and colour may vary slightly due to the manufacturing techniques used, we think this makes them even more special.