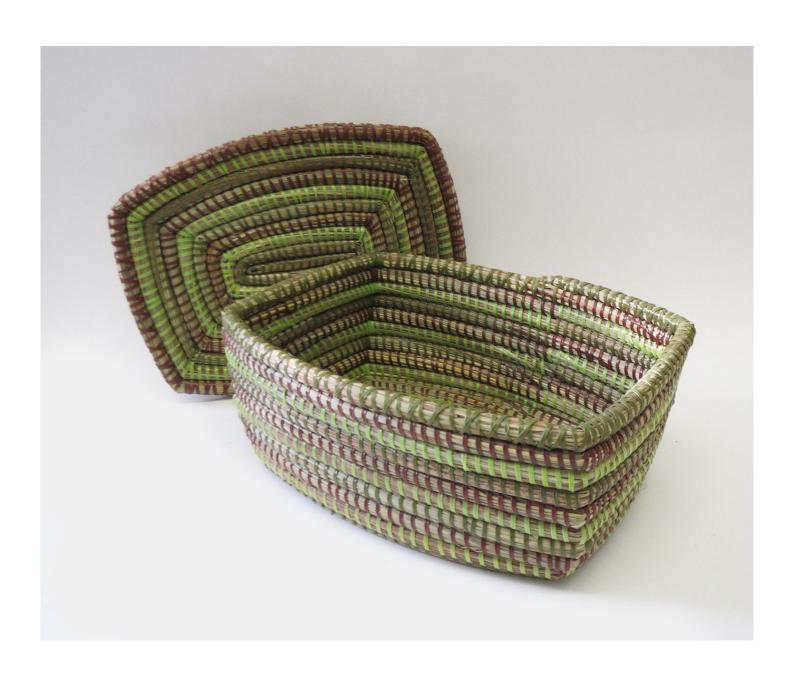

## **Description**

Made in Africa by groups of skilled artisan weavers using traditional methods. Straw and recycled plastic are used to create this unique and practical lidded box. Coordinating trays, bottle holders and napkin rings are also available in a range of colours.

These boxes are handmade and sizes and colour may vary slightly due to the manufacturing techniques used, we think this makes them even more special.