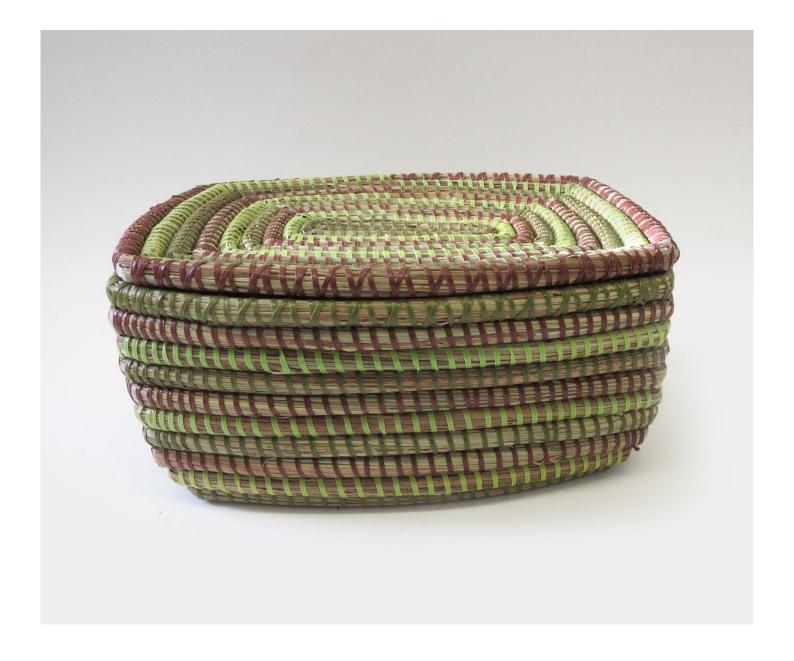

## **WOVEN STRAW SUGAR BOX - GREEN**

£19.95

## **Description**

Made in Africa by groups of skilled artisan weavers using traditional methods. Straw and recycled plastic are used to create this unique and practical lidded box. Coordinating trays, bottle holders and napkin rings are also available in a range of colours.

These boxes are handmade and sizes and colour may vary slightly due to the manufacturing techniques used, we think this makes them even more special.