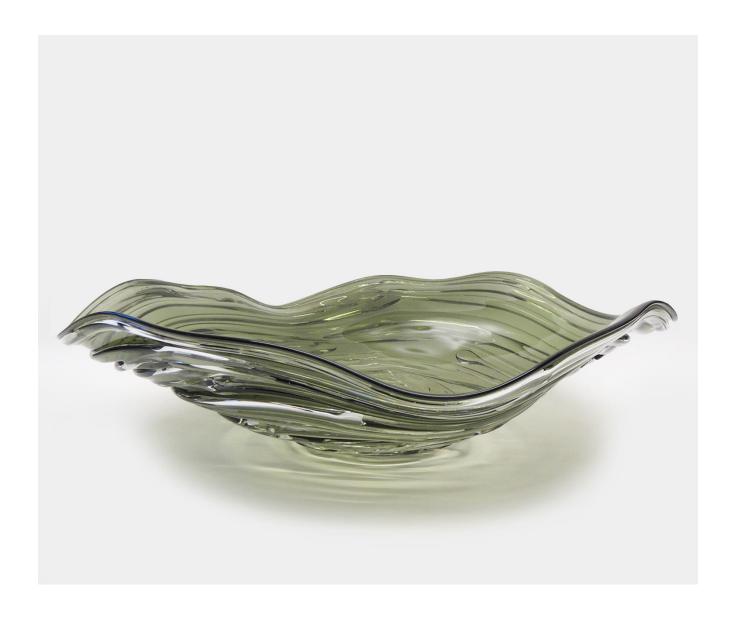

## STRATA PLATE - SAGE

£342.00

## **Description**

A chic, contemporary plate that is mouth blown. Crystal is drizzled over a coloured body to catch the light and evoke different moods. A gorgeous array of colours are available and adds to the dramatic effect. Please note all of our art glass pieces are lovingly MADE TO ORDER with a current delivery lead time of 2 - 4 weeks. Please contact us to enquire into stocked pieces available for immediate delivery.

## **Additional Information**

| Bespoke         | No               |
|-----------------|------------------|
| Design          | Strata Plate     |
| Made In England | Yes              |
| Material        | Crystal Glass    |
| Size            | 12cm x 43cm Dia. |
| Height          | 12cm             |
| Width           | 43cm             |