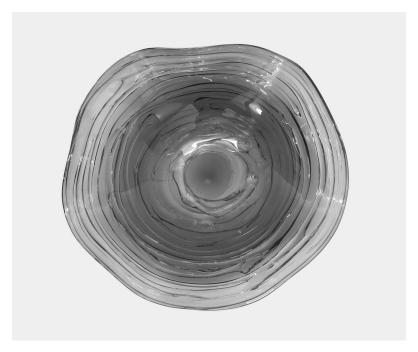

## STRATA PLATE - SLATE

£342.00

## **Description**

A chic, contemporary plate that is mouth blown. Crystal is drizzled over a coloured body to catch the light and evoke different moods. A gorgeous array of colours are available and adds to the dramatic effect. Our art glass is handmade in Great Britain, if your chosen style is not in stock it will be made especially for you in 2 - 4 weeks.

## **Additional Information**

| Bespoke         | No               |
|-----------------|------------------|
| Design          | Strata Plate     |
| Lead Time       | Stocked          |
| Made In England | Yes              |
| Material        | Crystal Glass    |
| Size            | 12cm x 43cm Dia. |
| Height          | 12cm             |
| Width           | 43cm             |