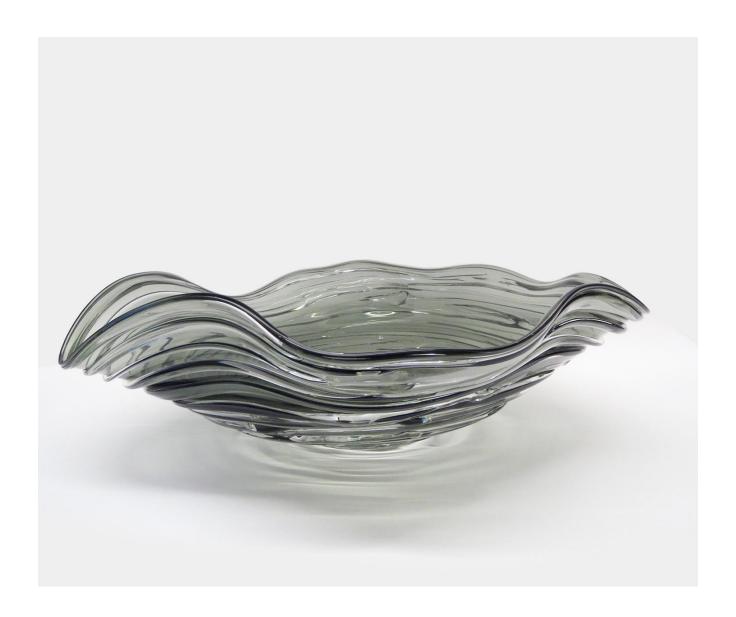

## STRATA PLATE - SLATE

£342.00

## **Description**

A chic, contemporary plate that is mouth blown. Crystal is drizzled over a coloured body to catch the light and evoke different moods. A gorgeous array of colours are available and adds to the dramatic effect. Our art glass is handmade in Great Britain, if your chosen style is not in stock it will be made especially for you in 2 - 4 weeks.

## **Additional Information**

| Bespoke         | No               |
|-----------------|------------------|
| Design          | Strata Plate     |
| Lead Time       | Stocked          |
| Made In England | Yes              |
| Material        | Crystal Glass    |
| Size            | 12cm x 43cm Dia. |
| Height          | 12cm             |
| Width           | 43cm             |