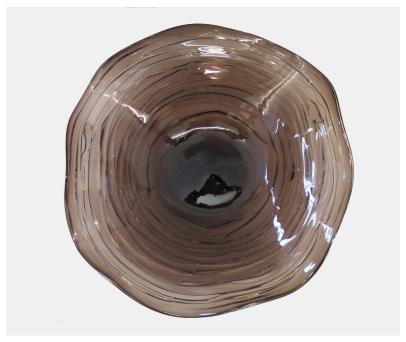

## STRATA PLATE - TOPAZ

£342.00

## **Description**

A chic, contemporary plate that is mouth blown. Crystal is drizzled over a coloured body to catch the light and evoke different moods. A gorgeous array of colours are available and adds to the dramatic effect. Please note all of our art glass pieces are lovingly MADE TO ORDER with a current delivery lead time of 2 - 4 weeks. Please contact us to enquire into stocked pieces available for immediate delivery.

## **Additional Information**

| Bespoke         | No               |
|-----------------|------------------|
| Design          | Strata Plate     |
| Made In England | Yes              |
| Material        | Crystal Glass    |
| Size            | 12cm x 43cm Dia. |
| Height          | 12cm             |
| Width           | 43cm             |