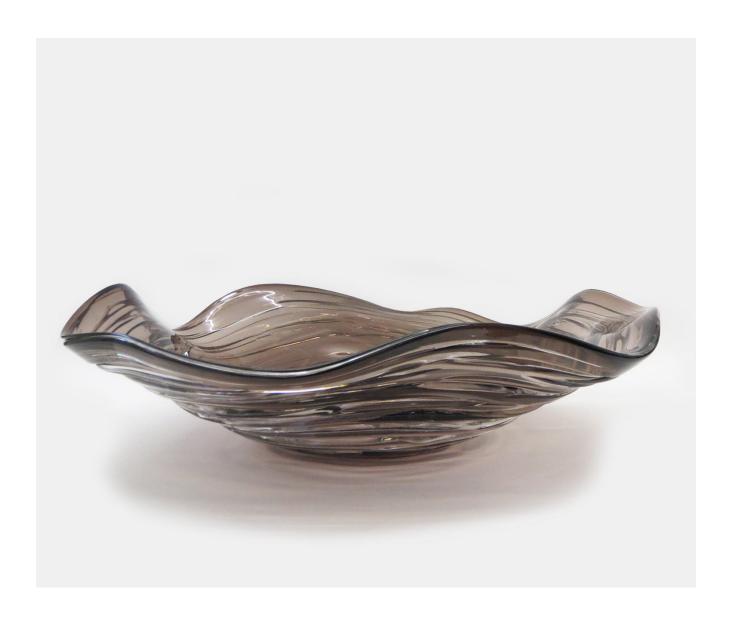

## STRATA PLATE - TOPAZ

£342.00

## **Description**

A chic, contemporary plate that is mouth blown. Crystal is drizzled over a coloured body to catch the light and evoke different moods. A gorgeous array of colours are available and adds to the dramatic effect. Please note all of our art glass pieces are lovingly MADE TO ORDER with a current delivery lead time of 2 - 4 weeks. Please contact us to enquire into stocked pieces available for immediate delivery.

## **Additional Information**

| Bespoke         | No               |
|-----------------|------------------|
| Design          | Strata Plate     |
| Made In England | Yes              |
| Material        | Crystal Glass    |
| Size            | 12cm x 43cm Dia. |
| Height          | 12cm             |
| Width           | 43cm             |