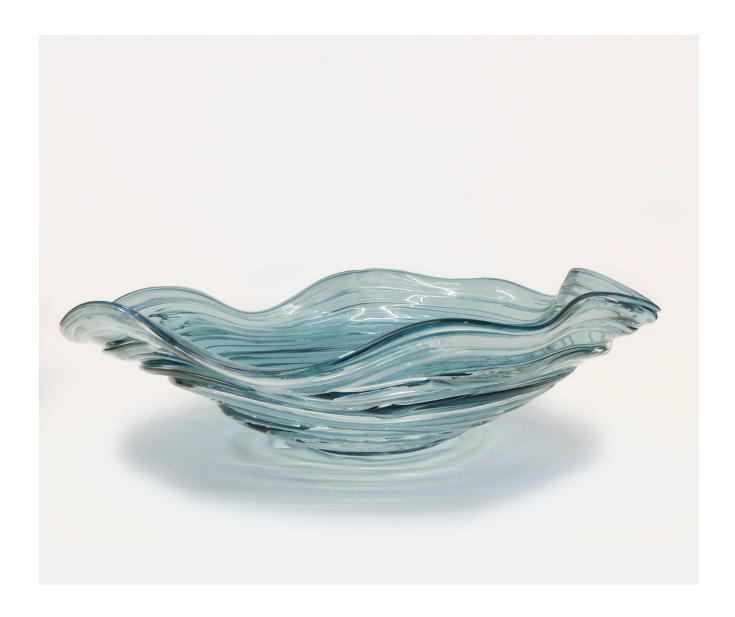

## STRATA PLATE - TURQUOISE

£342.00

## **Description**

A chic, contemporary plate that is mouth blown. Crystal is drizzled over a coloured body to catch the light and evoke different moods. A gorgeous array of colours are available and adds to the dramatic effect. Please note all of our art glass pieces are lovingly MADE TO ORDER with a current delivery lead time of 2 - 4 weeks. Please contact us to enquire into stocked pieces available for immediate delivery.

## **Additional Information**

| Bespoke         | No               |
|-----------------|------------------|
| Design          | Strata Plate     |
| Lead Time       | Made to order    |
| Made In England | Yes              |
| Material        | Crystal Glass    |
| Size            | 12cm x 43cm Dia. |
| Height          | 12cm             |
| Width           | 43cm             |