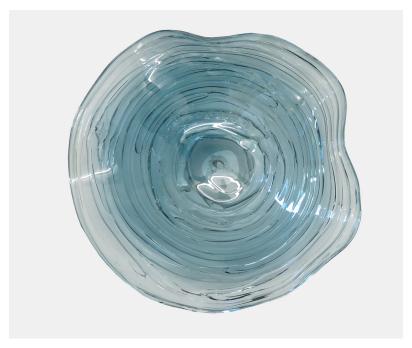

## STRATA PLATE - TURQUOISE

£342.00

## **Description**

A chic, contemporary plate that is mouth blown. Crystal is drizzled over a coloured body to catch the light and evoke different moods. A gorgeous array of colours are available and adds to the dramatic effect. Please note all of our art glass pieces are lovingly MADE TO ORDER with a current delivery lead time of 2 - 4 weeks. Please contact us to enquire into stocked pieces available for immediate delivery.

## **Additional Information**

| Bespoke         | No               |
|-----------------|------------------|
| Design          | Strata Plate     |
| Lead Time       | Made to order    |
| Made In England | Yes              |
| Material        | Crystal Glass    |
| Size            | 12cm x 43cm Dia. |
| Height          | 12cm             |
| Width           | 43cm             |