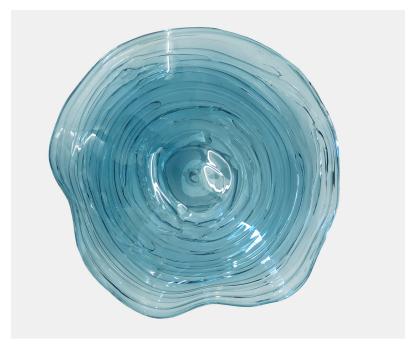

## STRATA PLATE - OCEAN

£342.00

## **Description**

A chic, contemporary plate that is mouth blown. Crystal is drizzled over a coloured body to catch the light and evoke different moods. A gorgeous array of colours are available and adds to the dramatic effect. Please note all of our art glass pieces are lovingly MADE TO ORDER with a current delivery lead time of 2 - 4 weeks. Please contact us to enquire into stocked pieces available for immediate delivery.

## **Additional Information**

| Bespoke         | No               |
|-----------------|------------------|
| Design          | Strata Plate     |
| Made In England | Yes              |
| Material        | Crystal Glass    |
| Size            | 12cm x 43cm Dia. |
| Height          | 12cm             |
| Width           | 43cm             |