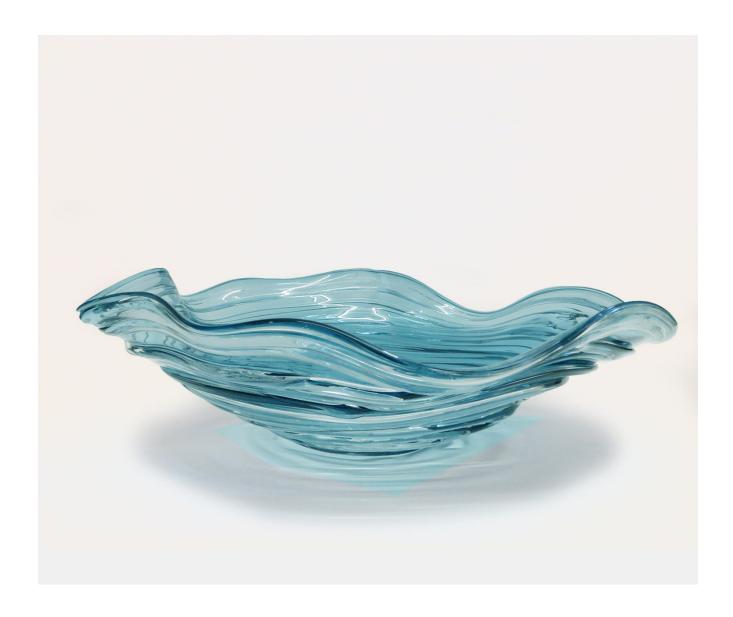

## STRATA PLATE - OCEAN

£342.00

## **Description**

A chic, contemporary plate that is mouth blown. Crystal is drizzled over a coloured body to catch the light and evoke different moods. A gorgeous array of colours are available and adds to the dramatic effect. Please note all of our art glass pieces are lovingly MADE TO ORDER with a current delivery lead time of 2 - 4 weeks. Please contact us to enquire into stocked pieces available for immediate delivery.

## **Additional Information**

| Bespoke         | No               |
|-----------------|------------------|
| Design          | Strata Plate     |
| Made In England | Yes              |
| Material        | Crystal Glass    |
| Size            | 12cm x 43cm Dia. |
| Height          | 12cm             |
| Width           | 43cm             |