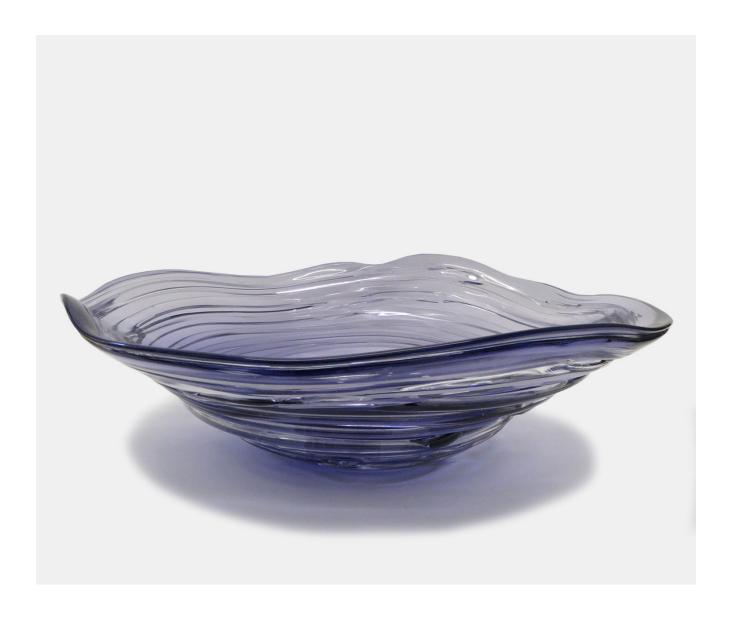

## STRATA PLATE - AMETHYST

£342.00

## **Description**

A chic, contemporary plate that is mouth blown. Crystal is drizzled over a coloured body to catch the light and evoke different moods. A gorgeous array of colours are available and adds to the dramatic effect. Please note all of our art glass pieces are lovingly MADE TO ORDER with a current delivery lead time of 2 - 4 weeks. Please contact us to enquire into stocked pieces available for immediate delivery.

## **Additional Information**

| Bespoke         | No               |
|-----------------|------------------|
| Design          | Strata Plate     |
| Lead Time       | Made to order    |
| Made In England | Yes              |
| Material        | Crystal Glass    |
| Size            | 12cm x 43cm Dia. |
| Height          | 12cm             |
| Width           | 43cm             |