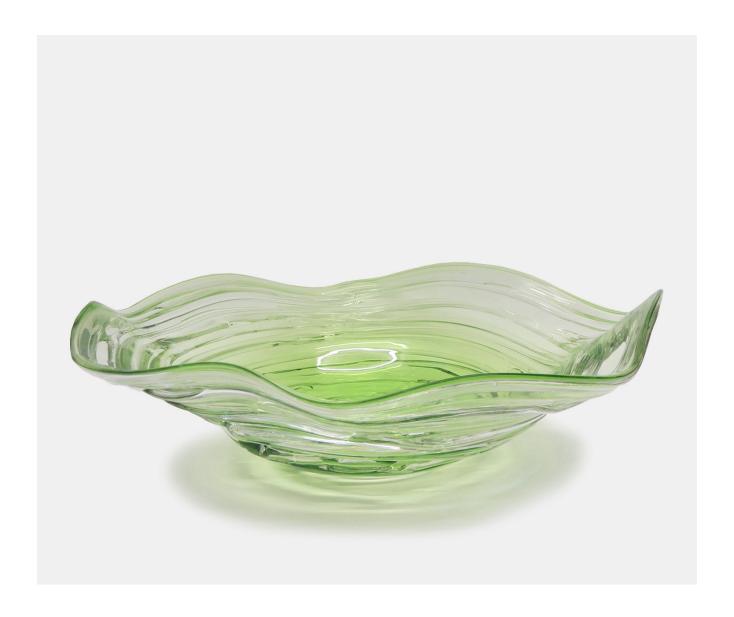

## STRATA PLATE - LIME

£342.00

## **Description**

A chic, contemporary plate that is mouth blown. Crystal is drizzled over a coloured body to catch the light and evoke different moods. A gorgeous array of colours are available and adds to the dramatic effect. Please note all of our art glass pieces are lovingly MADE TO ORDER with a current delivery lead time of 2 - 4 weeks. Please contact us to enquire into stocked pieces available for immediate delivery.

## **Additional Information**

| Bespoke         | No               |
|-----------------|------------------|
| Design          | Strata Plate     |
| Made In England | Yes              |
| Material        | Crystal Glass    |
| Size            | 12cm x 43cm Dia. |
| Height          | 12cm             |
| Width           | 43cm             |