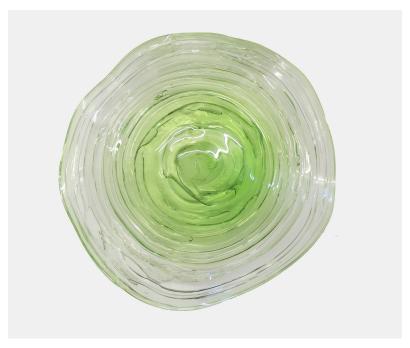

## STRATA PLATE - LIME

£342.00

## **Description**

A chic, contemporary plate that is mouth blown. Crystal is drizzled over a coloured body to catch the light and evoke different moods. A gorgeous array of colours are available and adds to the dramatic effect. Please note all of our art glass pieces are lovingly MADE TO ORDER with a current delivery lead time of 2 - 4 weeks. Please contact us to enquire into stocked pieces available for immediate delivery.

## **Additional Information**

| Bespoke         | No               |
|-----------------|------------------|
| Design          | Strata Plate     |
| Made In England | Yes              |
| Material        | Crystal Glass    |
| Size            | 12cm x 43cm Dia. |
| Height          | 12cm             |
| Width           | 43cm             |