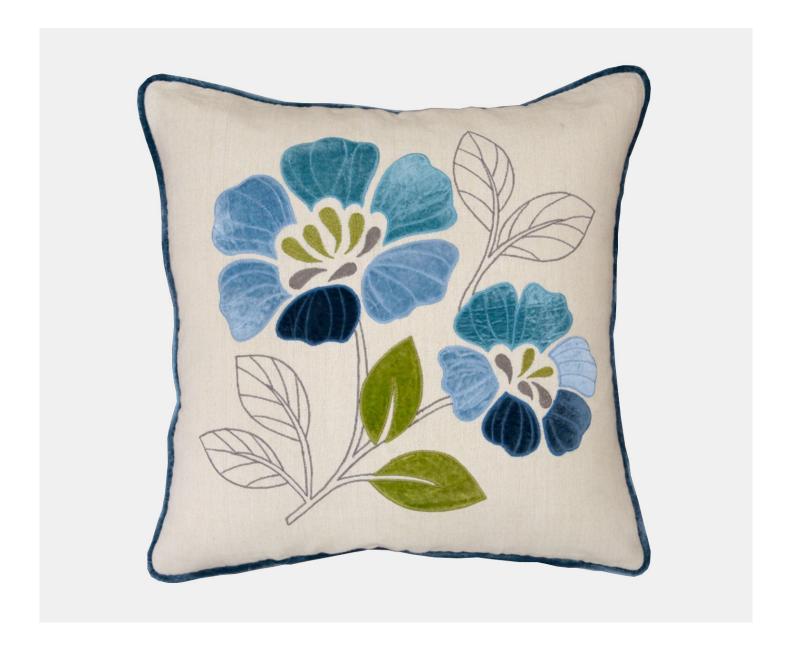

## PALOU - OCEAN CUSHION

£120.00

## **Description**

A pretty five colour velvet floral applique with hand embroidery against a stone ground with velvet piping and a contrast cotton back. A gorgeous mix of colour and texture add warmth and fun to any room. This handmade cushion will look fabulous when combined with the Albia Ocean, Paddy French Navy and the Abruzzo Ocean. Supplied with its feather insert pad.