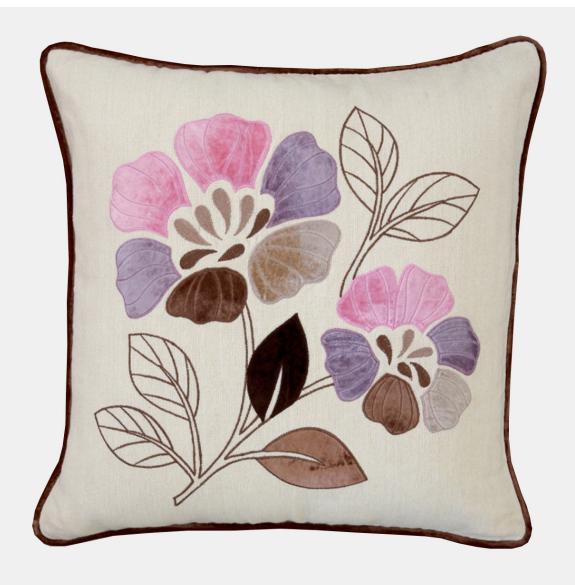

## PALOU - PINK LAVENDER CUSHION

#### Description

A pretty five colour velvet floral applique with hand embroidery against a stone ground with velvet piping and a contrast cotton back. A gorgeous mix of colour and texture add warmth and fun to any room. This handmade cushion will look fabulous when combined with the Albia Lavender, Paddy Violetta and the Abruzzo Pink Lavender. Supplied with its feather insert pad.