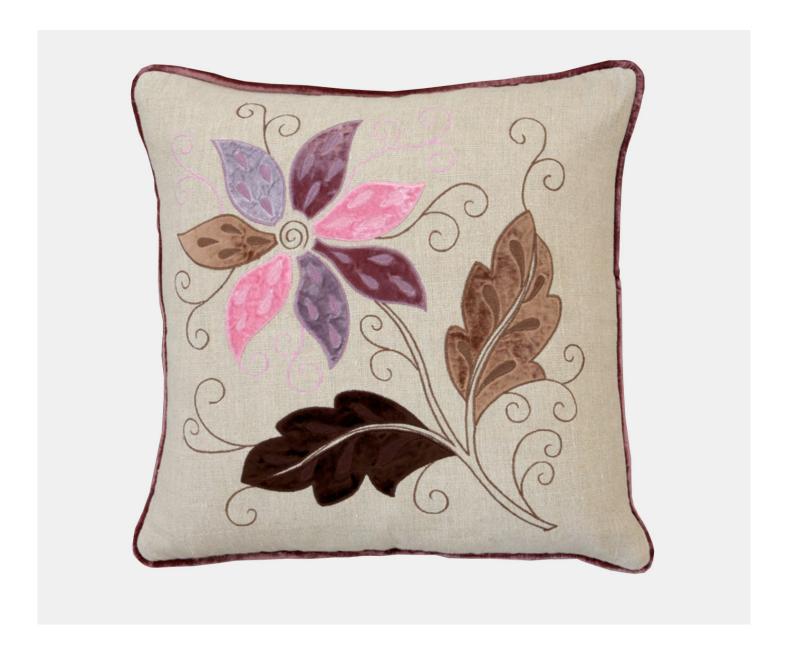

## **ROSETTA - PINK LAVENDER CUSHION**

£120.00

## **Description**

A stunning six colour velvet applique with tonal embroidery against a stone ground, contrast velvet piping and contrast cotton back. The mix of texture and rich earthy tones give this a contemporary yet homespun feel. This handmade cushion will look fabulous when combined with the Albia Lavender, Magaro Charcoal and the Paddy Violetta. Supplied with its feather insert pad.