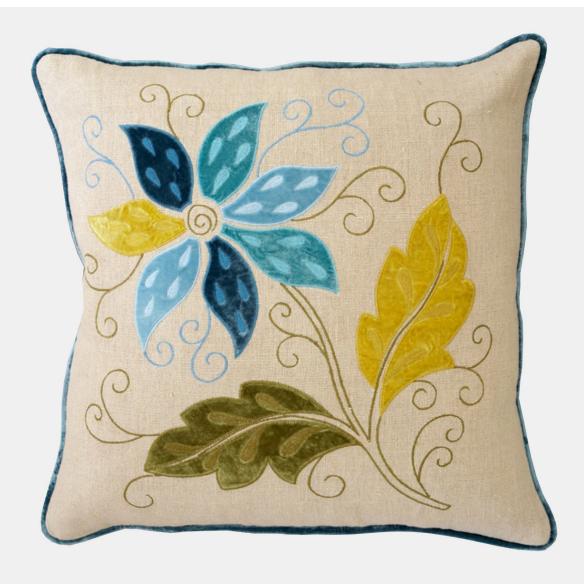

#### Description

A stunning six colour velvet applique with tonal embroidery against a stone ground, contrast velvet piping and contrast cotton back. The mix of texture and rich earthy tones give this a contemporary yet homespun feel. This handmade cushion will look fabulous when combined with the Albia Ocean, Abruzzo Ocean and the Paddy Aqua. Supplied with its feather insert pad.