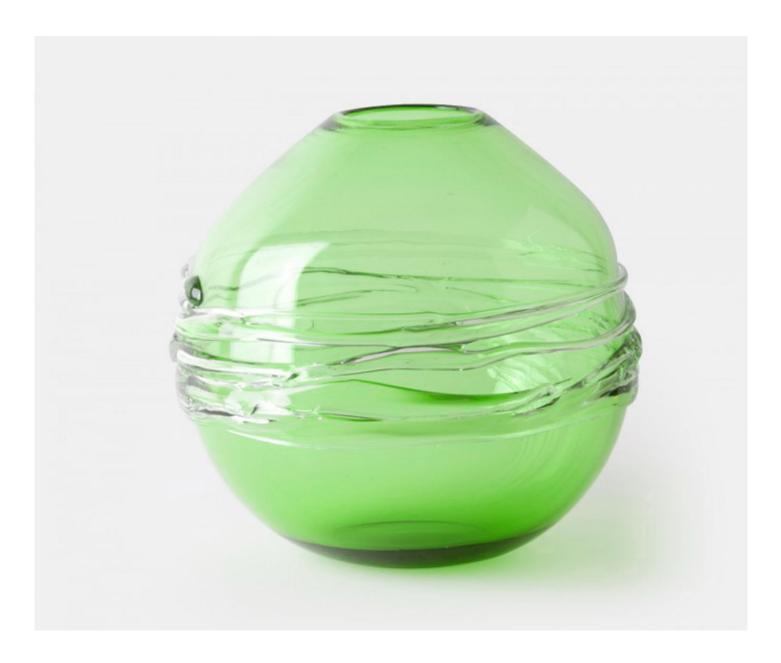

## MARCIA - LIME

#### Description

An elegant and contemporary globe vase with drizzle effect detailing in a selection of wonderfully evocative colour ways. This globe vase will look stunning in any room. Please note all of our art glass pieces are lovingly MADE TO ORDER with a current delivery lead time of 2 - 4 weeks. Please contact us to enquire into stocked pieces available for immediate delivery.