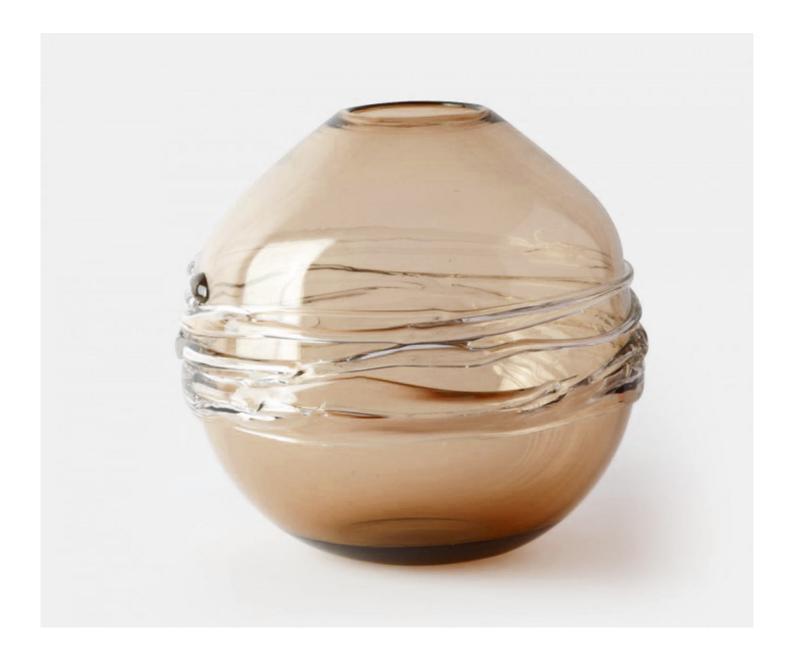

## **Description**

An elegant and contemporary globe vase with drizzle effect detailing in a selection of wonderfully evocative colour ways. This globe vase will look stunning in any room. Please note all of our art glass pieces are lovingly MADE TO ORDER with a current delivery lead time of 2 - 4 weeks. Please contact us to enquire into stocked pieces available for immediate delivery.