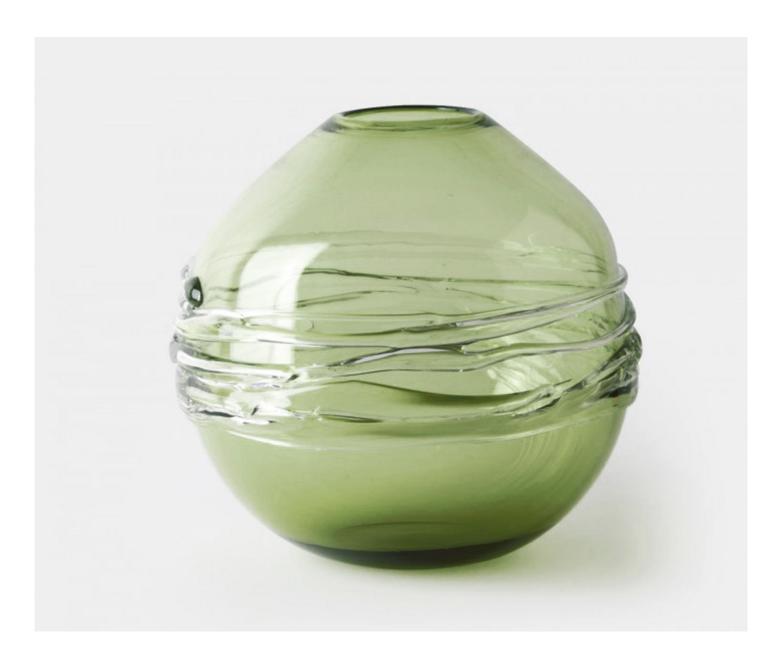

## MARCIA - SAGE

## Description

An elegant and contemporary globe vase with drizzle effect detailing in a selection of wonderfully evocative colour ways. This globe vase will look stunning in any room. Please note all of our art glass pieces are lovingly MADE TO ORDER with a current delivery lead time of 2 - 4 weeks. Please contact us to enquire into stocked pieces available for immediate delivery.