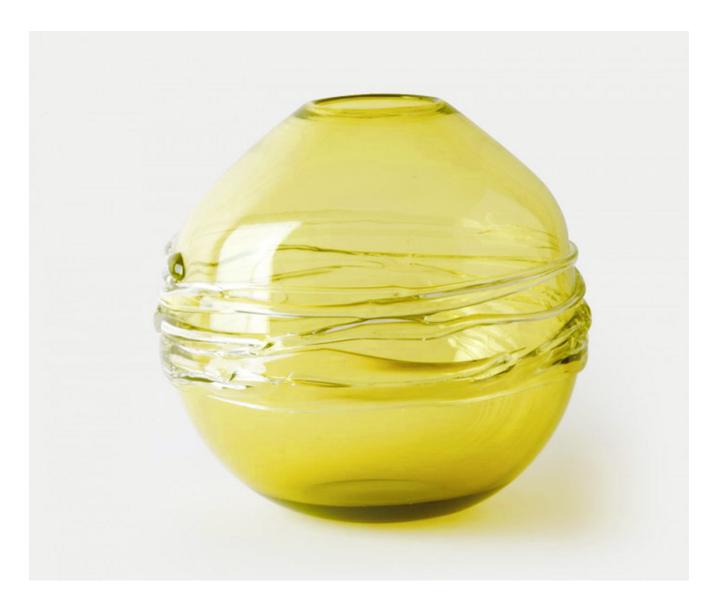

## MARCIA - PRIMROSE

#### Description

An elegant and contemporary globe vase with drizzle effect detailing in a selection of wonderfully evocative colour ways. This globe vase will look stunning in any room. Please note all of our art glass pieces are lovingly MADE TO ORDER with a current delivery lead time of 2 - 4 weeks. Please contact us to enquire into stocked pieces available for immediate delivery.