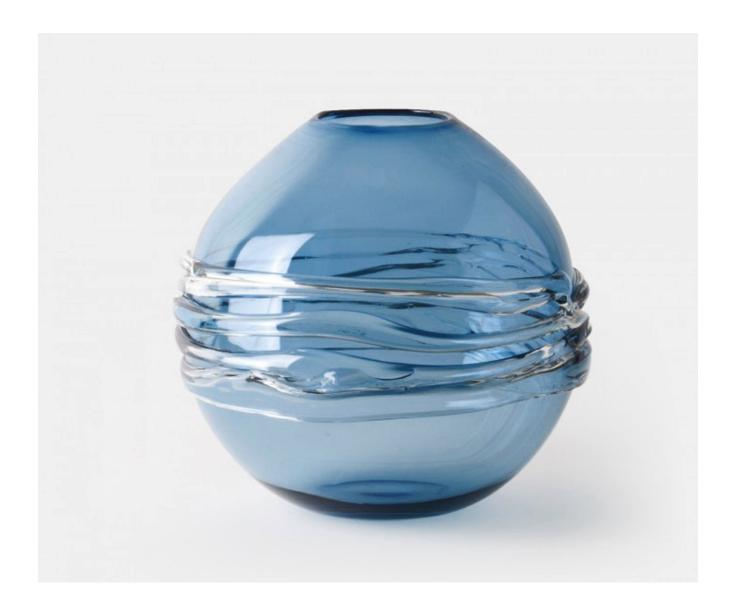

## MARCIA - MIDNIGHT

£154.00

## **Description**

An elegant and contemporary globe vase with drizzle effect detailing in a selection of wonderfully evocative colour ways. This globe vase will look stunning in any room. Please note all of our art glass pieces are lovingly MADE TO ORDER with a current delivery lead time of 2 - 4 weeks. Please contact us to enquire into stocked pieces available for immediate delivery.

## **Additional Information**

| Design          | Marcia        |
|-----------------|---------------|
| Made In England | Yes           |
| Material        | Crystal Glass |
| Size            | 200cm x 200cm |
| Height          | 20cm          |
| Width           | 20cm          |