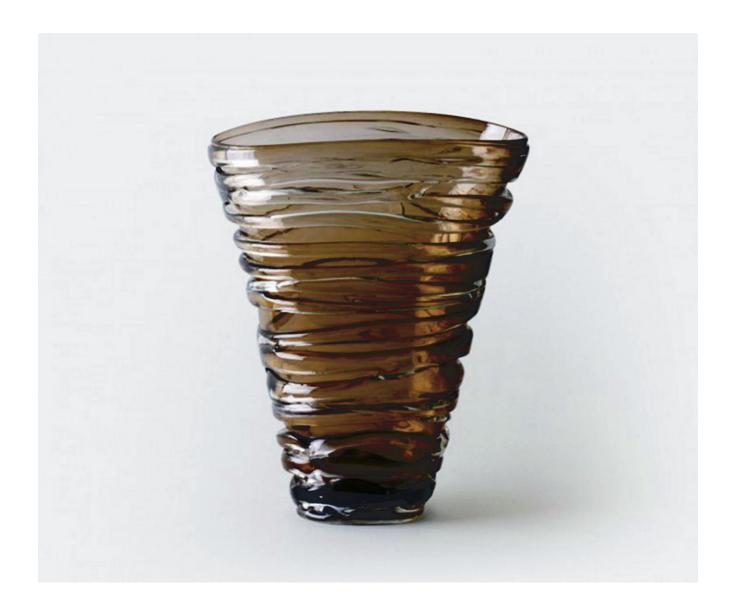

## **FAVORITA VASE - TOPAZ**

£314.00

## **Description**

A charming oval vase of contemporary modern design that is perfect for country or city flowers. Crystal is drizzled over a coloured body to give great sparkle and a feeling of real classic luxury. Easy floral arrangements are possible in this opulent vessel. Please note all of our art glass pieces are lovingly MADE TO ORDER with a current delivery lead time of 2 - 4 weeks. Please contact us to enquire into stocked pieces available for immediate delivery.