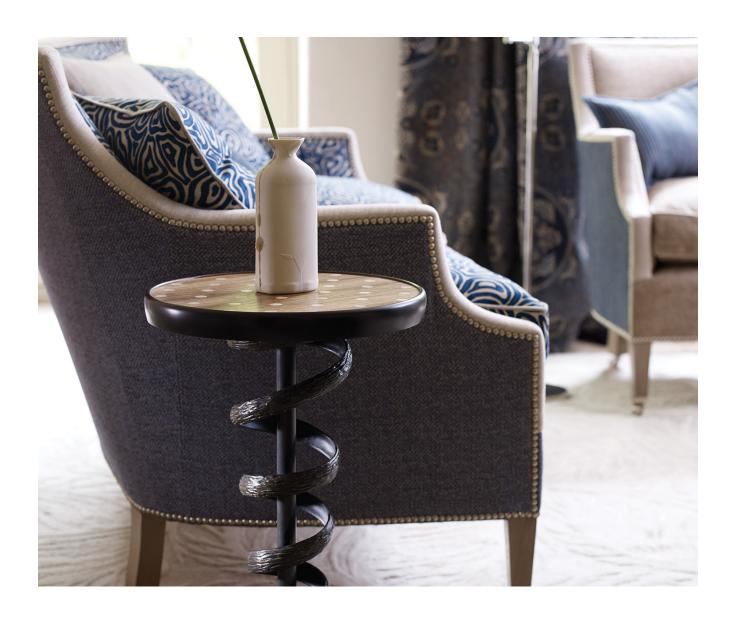

## CAROLINE MARTINI TABLE - BLACK ANTIQUE

£1,155.00

## **Description**

The Caroline martini table was inspired by a huge bronze screw. It's smart and very practical with a signature William Yeoward polka dot marquetry top. Its perfect next to the chair at cocktail hour or pulled up to be used as a regular occasional table.

## **Additional Information**

| Finish   | Black Antique            |
|----------|--------------------------|
| Material | Wood                     |
| Size     | 35.5cm x 35.5cm x 58.5cm |
| Depth    | 35.5cm                   |
| Height   | 58.5cm                   |
| Width    | 35.5cm                   |