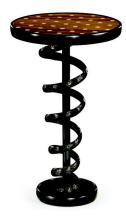

## CAROLINE MARTINI TABLE - BLACK ANTIQUE

£1,155.00

## **Description**

The Caroline martini table was inspired by a huge bronze screw. It's smart and very practical with a signature William Yeoward polka dot marquetry top. Its perfect next to the chair at cocktail hour or pulled up to be used as a regular occasional table.

## **Additional Information**

| Finish   | Black Antique            |
|----------|--------------------------|
| Material | Wood                     |
| Size     | 35.5cm x 35.5cm x 58.5cm |
| Depth    | 35.5cm                   |
| Height   | 58.5cm                   |
| Width    | 35.5cm                   |