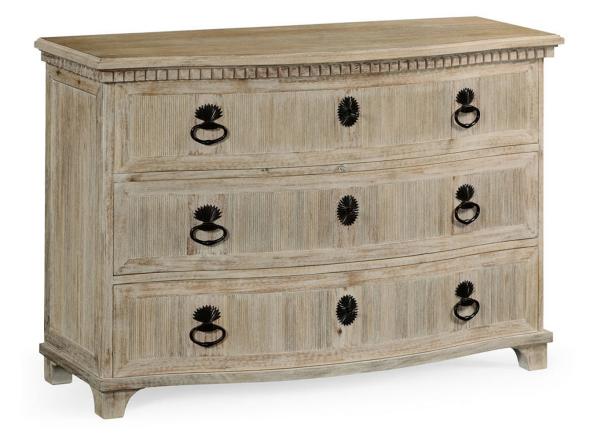

## BICKERTON COMMODE WASHED ACACIA

£5,290.00

## **Description**

The Bickerton Commode with its extraordinary and much admired bronze hardware was inspired by an English 18th century chest in the painted Swedish genre. This bow-fronted piece with its polka dot drawer lining is a classic in its own time. Use it in an entry or a bedroom or even as a pair, each side of a chimney piece in a drawing room.

## **Additional Information**

| Finish    | Washed Acacia      |
|-----------|--------------------|
| Lead Time | Back in stock soon |
| Material  | Wood               |
| Depth     | 50cm               |
| Height    | 89cm               |
| Width     | 127cm              |