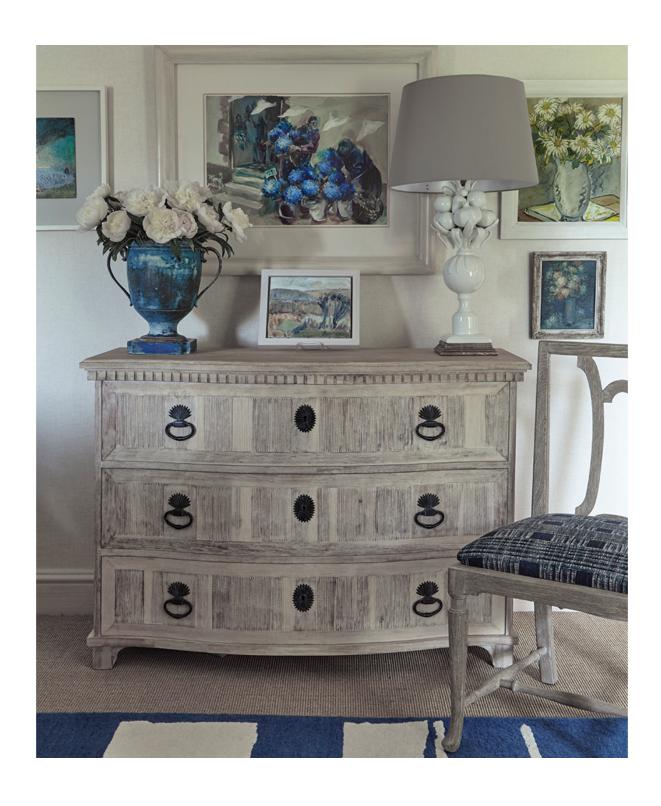

## **Description**

The Bickerton Commode with its extraordinary and much admired bronze hardware was inspired by an English 18th century chest in the painted Swedish genre. This bow-fronted piece with its polka dot drawer lining is a classic in its own time. Use it in an entry or a bedroom or even as a pair, each side of a chimney piece in a drawing room.