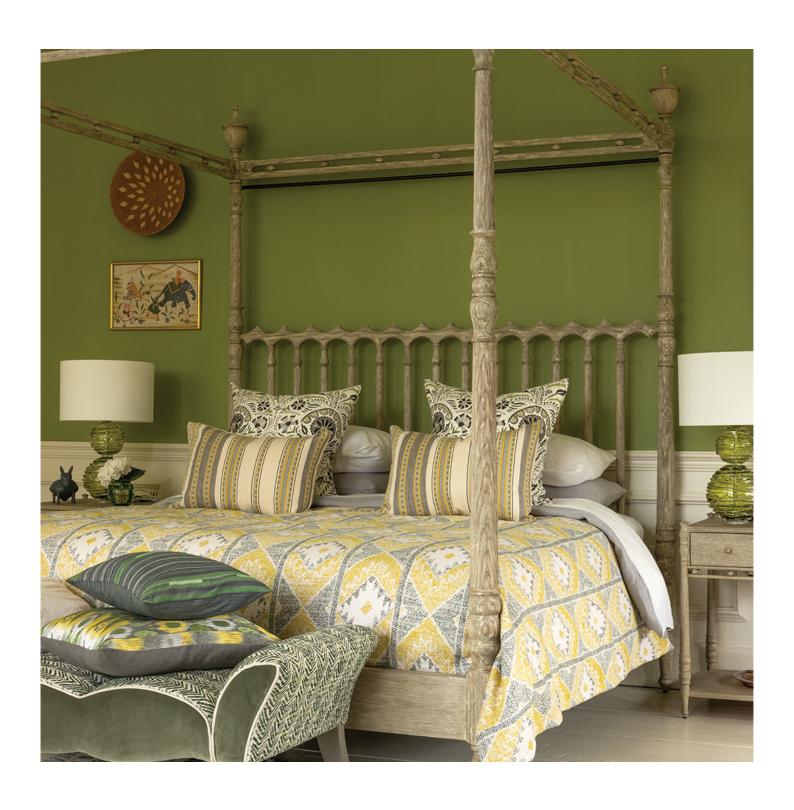

### MORRIS KING BED GREYED OAK

E9,891.00
Regular Price
£10,990.00

#### **Description**

Inspired by the traditional beds of Mallorca, the beautiful Balearic island south of Spain the Morris bed is traditionally elegant and light yet wonderfully intricate and extremely comfortable. Including a bespoke divan, the Morris Bed is the design lovers' dream bought to life and the perfect excuse to sneak off to bed early.