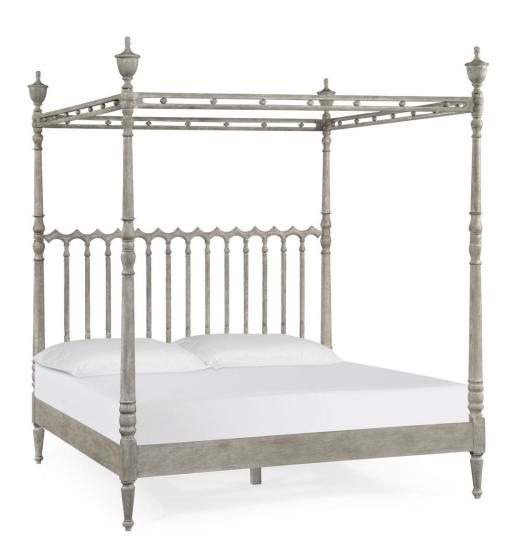

### MORRIS KING BED GREYED OAK

E9,891.00
Regular Price
£10,990.00

#### **Description**

Inspired by the traditional beds of Mallorca, the beautiful Balearic island south of Spain the Morris bed is traditionally elegant and light yet wonderfully intricate and extremely comfortable. Including a bespoke divan, the Morris Bed is the design lovers' dream bought to life and the perfect excuse to sneak off to bed early.

Excludes mattress.

Depth inside: 203.1cm. Width inside: 187.8cm

#### **Additional Information**

| Finish    | Greyed Oak         |
|-----------|--------------------|
| Lead Time | Back in stock soon |
| Material  | Wood               |
| Depth     | 217cm              |
| Height    | 240cm              |
| Width     | 202cm              |