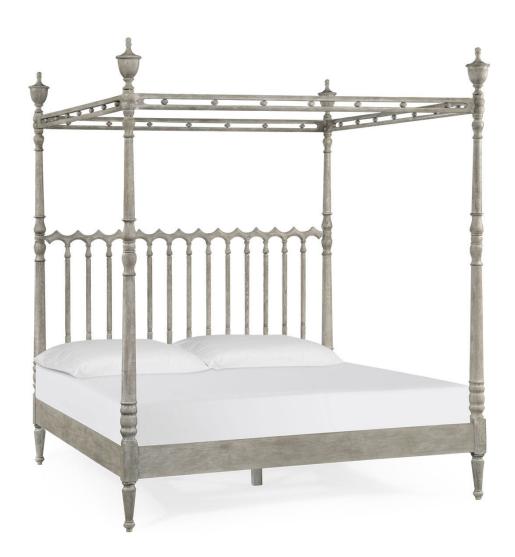

## MORRIS QUEEN BED - GREYED OAK

£8,995.00

## **Description**

Morris's bed so called as it was the resting place of one of my favourite terrier dogs. The bed in essence is inspired by the traditional beds of Mallorca, the beautiful Balearic island south of Spain. The beds are traditionally simple, light and extremely comfortable. The detail in the joinery is the point of the whole.

The Morris bed frame (excluding mattress) is available in queen and king sizes.

Depth inside: 203.1cm. Width inside: 185.4cm

## **Additional Information**

| Finish    | Greyed Oak         |
|-----------|--------------------|
| Lead Time | Back in stock soon |
| Material  | Wood               |
| Depth     | 217cm              |
| Height    | 240cm              |
| Width     | 171cm              |