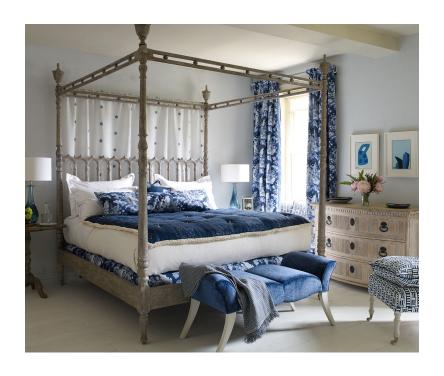

## MORRIS QUEEN BED - GREYED OAK

£8,995.00

## **Description**

Morris's bed so called as it was the resting place of one of my favourite terrier dogs. The bed in essence is inspired by the traditional beds of Mallorca, the beautiful Balearic island south of Spain. The beds are traditionally simple, light and extremely comfortable. The detail in the joinery is the point of the whole.

The Morris bed frame (excluding mattress) is available in queen and king sizes.

Depth inside: 203.1cm. Width inside: 185.4cm