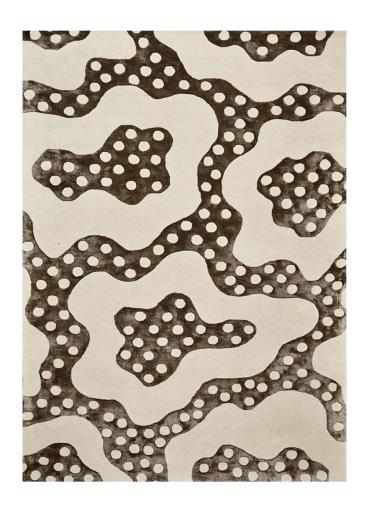

## RIVIERE - BISCUIT 200X300 RUG

£1,495.00

## **Description**

Rivière, organic and yet simple, looks terrific used in a modern way! Although the elements of squiggles and spots are so traditional the rug itself looks edgy and fun. Again, sky and natural are the perfect backgrounds to so many palettes.

This striking rug will make a statement in smart, modern interiors and also in clapboard houses and even at a chic beach house.

Hand tufted. Available in 3 sizes and 2 colours.

## **Additional Information**

| Lead Time | Back in stock soon |
|-----------|--------------------|
| Material  | Wool, Viscose      |
| Size      | 200cm x 300cm      |
| Height    | 300cm              |
| Width     | 200cm              |