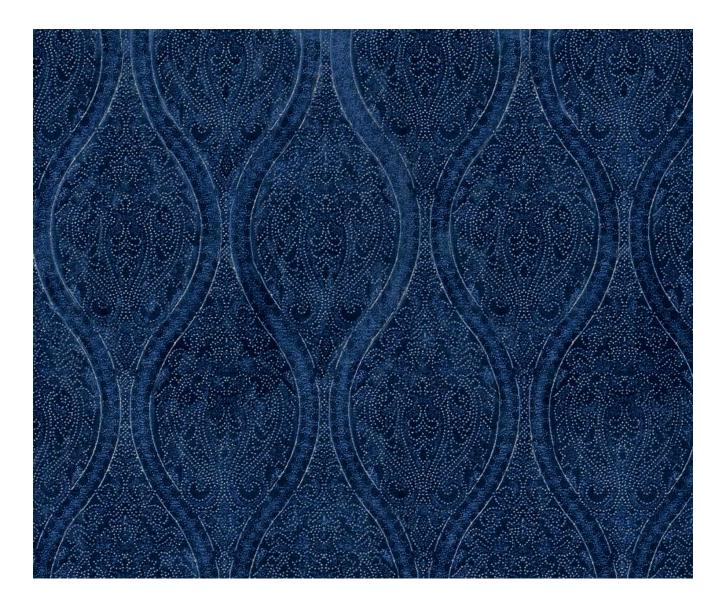

## Description

A subtly patterned cut velvet lustrous and dense, with the sensation of punctured metal art. Wonderful to the touch, and ideal for upholstery with minimal pattern and maximum luxury.

Available in 2 colours.

## **Additional Information**

| Colourway                 | Indigo                             |
|---------------------------|------------------------------------|
| Composition               | 71%Viscose 16%Cotton, 13%Polyester |
| Martindale                | 25000                              |
| Pattern                   | Damask, Pattern                    |
| Season                    | AW15                               |
| Collection                | Indigo Bleu Fabrics                |
| Vertical Pattern Repeat   | 68cm                               |
| Horizontal Pattern Repeat | 34cm                               |
| Width                     | 134cm                              |