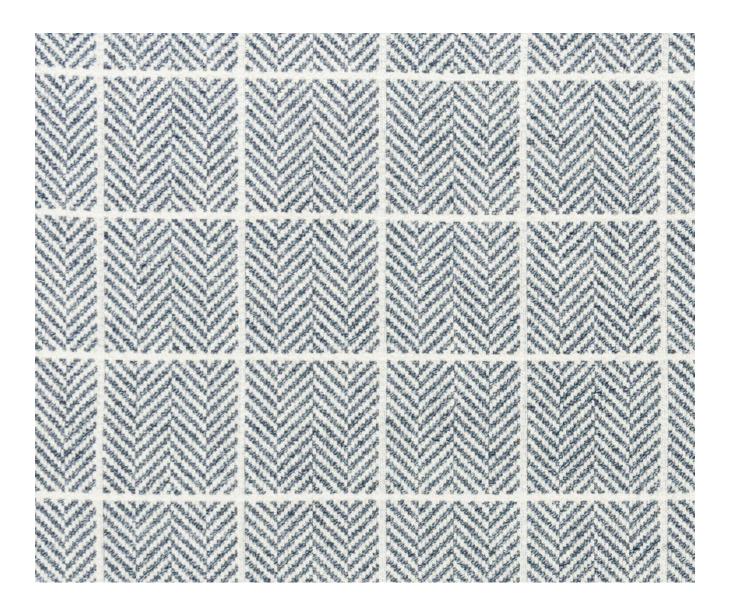

## **Description**

Creating a loose check this chunky herringbone weave creates a look both tailored and rustic with its fibrous and robust jute composition.

Available in 4 colours.

## **Additional Information**

| Colourway                 | Ink                                                    |
|---------------------------|--------------------------------------------------------|
| Composition               | 44%Linen 22%Cotton 20%Acrylic, 8%Bamboo<br>6%Polyamide |
| Martindale                | 45000                                                  |
| Pattern                   | Check, Pattern                                         |
| Season                    | AW14                                                   |
| Collection                | Alberesque Fabrics                                     |
| Vertical Pattern Repeat   | 12cm                                                   |
| Horizontal Pattern Repeat | 12cm                                                   |
| Width                     | 128cm                                                  |