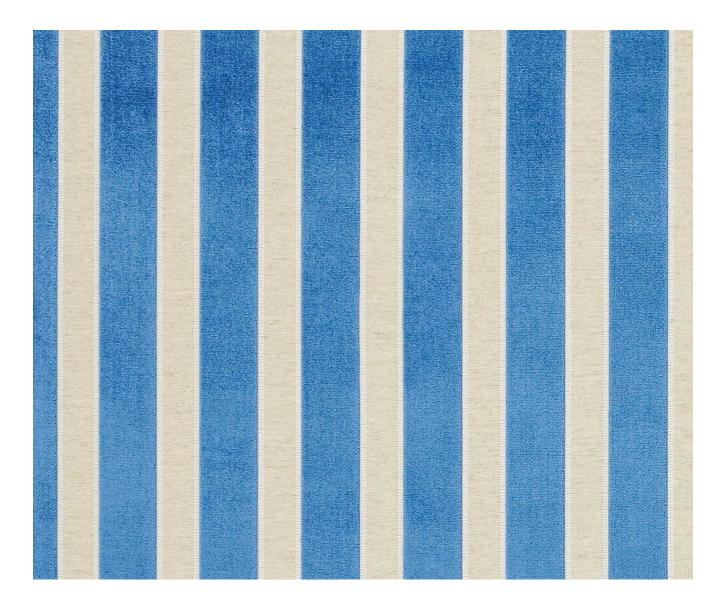

## **Description**

A sensual velvet stripe set against a substantial raw linen ground. Uniting the sophistication of tailored velvet bordered with jacquard ribbons, with natural texture.

Available in 2 colours.

## **Additional Information**

| Made To Order             | Yes                                       |
|---------------------------|-------------------------------------------|
| Colourway                 | Azure                                     |
| Composition               | 63%Viscose 24%Polyester, 8%Linen 5%Cotton |
| Martindale                | 40000                                     |
| Pattern                   | Pattern, Stripe                           |
| Season                    | AW14                                      |
| Collection                | Alberesque Fabrics                        |
| Vertical Pattern Repeat   | 0cm                                       |
| Horizontal Pattern Repeat | 9cm                                       |
| Width                     | 138cm                                     |