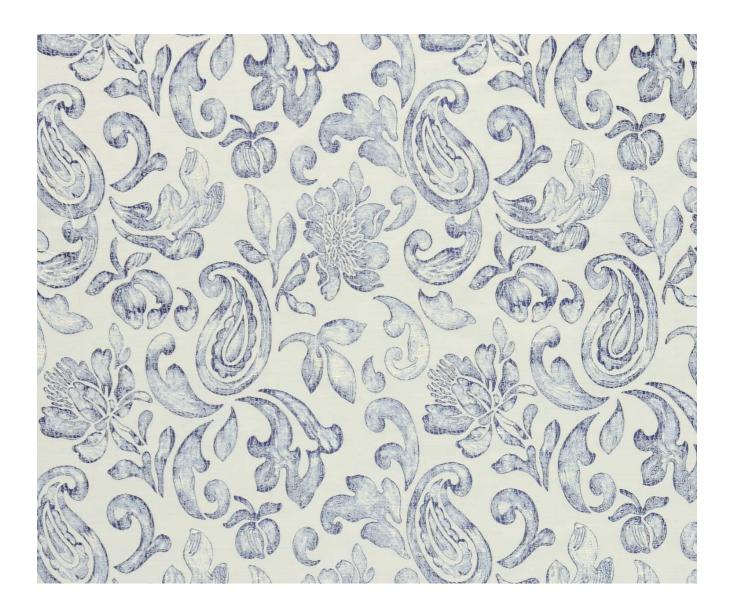

## **Description**

An antiqued floral jacquard woven on a fine linen blend. Flowers and fronds twist and turn across the refined design, which whilst patterned achieves a very inviting and neutral mood.