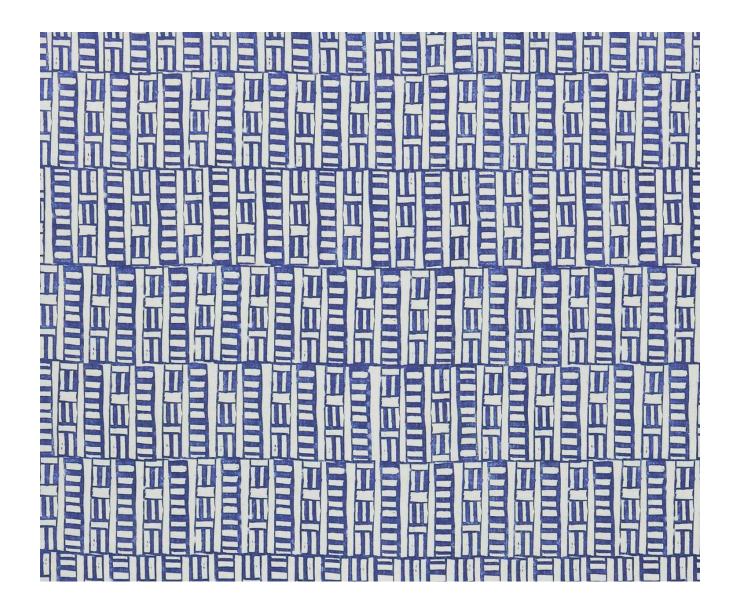

## KINVARA INDIGO

## **Description**

An exciting hybrid design, sitting between a basket weave and a more tailored stripe, this versatile geometric print easily creates informal structure in a space. Luxurious linen blend.