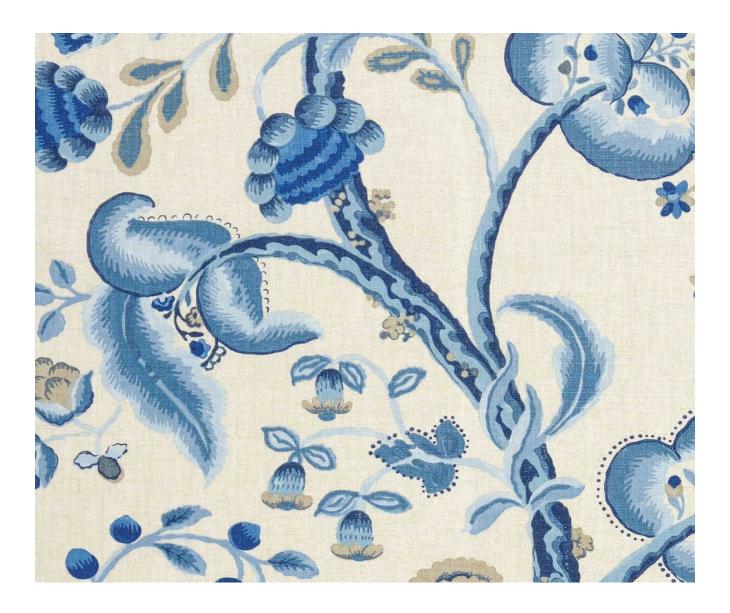

## **Description**

An ornate printed floral featuring hand-painted buds and stems, on viscose linen rich with natural qualities and in a range of neutral shades from crisper whites to closer to the raw linen.