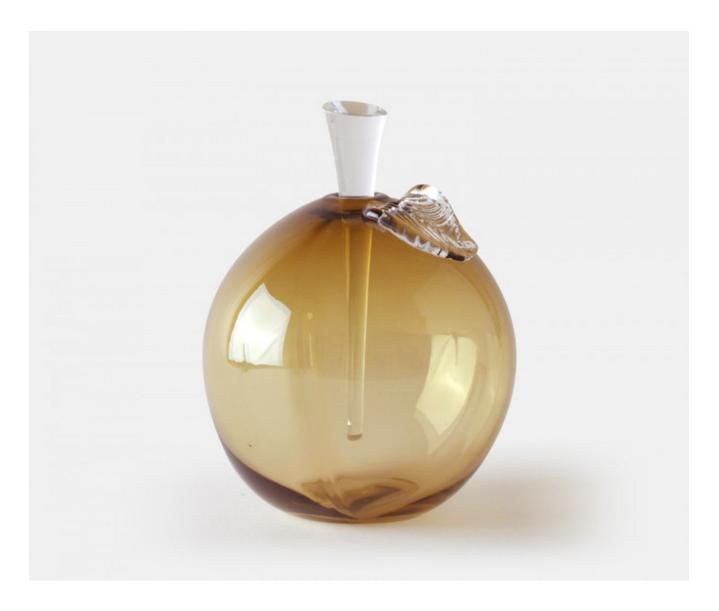

## PEACH LARGE - AMBER

### Description

A superb mouth blown peach shaped bottle with applied crystal leaf and ground crystal stopper. These authentic details exemplify the delicate craftsmanship and care which is taken with each stunning piece of Yeoward art glass. These exquisite pieces can be displayed empty or filled with perfume or bath oil. Please note all of our art glass pieces are lovingly MADE TO ORDER with a current delivery lead time of 2 - 4 weeks. Please contact us to enquire into stocked pieces available for immediate delivery.

#### **Additional Information**

| Bespoke         | No              |
|-----------------|-----------------|
| Design          | Peach           |
| Lead Time       | Made to order   |
| Made In England | Yes             |
| Material        | Crystal Glass   |
| Size            | 20cm x Dia 13cm |
| Washable        | Dry Clean Only  |