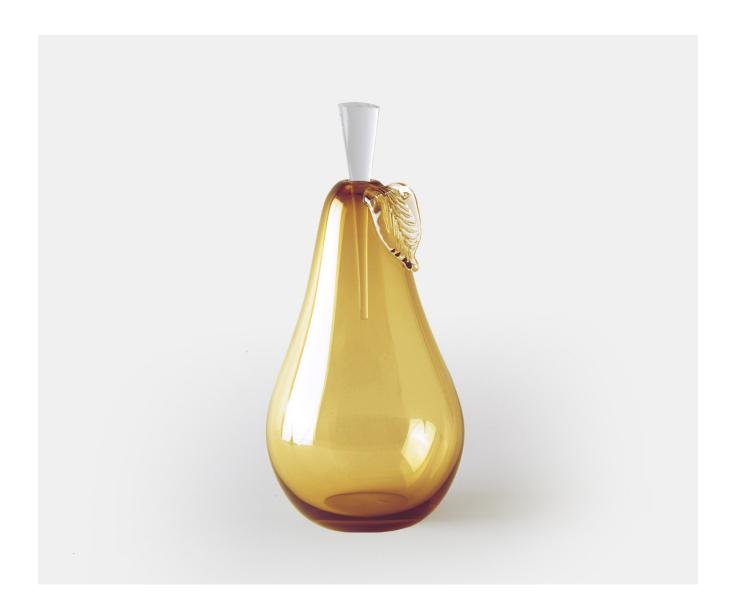

## PEAR LARGE - AMBER

£163.00

## **Description**

A charming mouth blown pear shaped bottle with applied crystal leaf and ground crystal stopper. These authentic details exemplify the delicate craftsmanship and care which is taken with each stunning piece of Yeoward art glass. These exquisite pieces can be displayed empty or filled with perfume or bath oil. Please note all of our art glass pieces are lovingly MADE TO ORDER with a current delivery lead time of 2 - 4 weeks. Please contact us to enquire into stocked pieces available for immediate delivery.