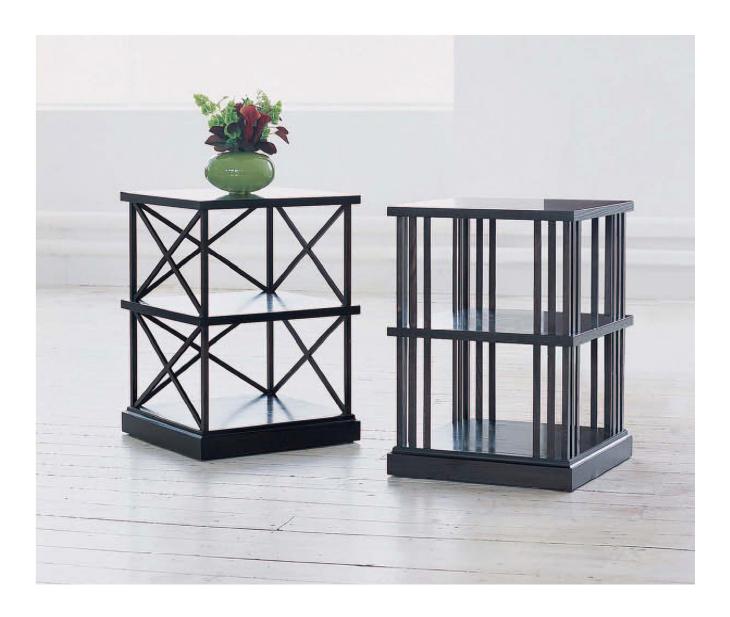

## **Description**

The Studio is a perfect end or bedside table, which will compliment any bed, armchair or sofa. A contemporary design that is sleek, sophisticated and very usable, you'll wonder how you lived without it. Photographed here with our Bleeker Table (on the left).

The Studio Table can be made double height as a bookcase. As with all William Yeoward bespoke furniture it can be crafted in a variety of timbers from oak and chestnut through to mahogany and walnut.