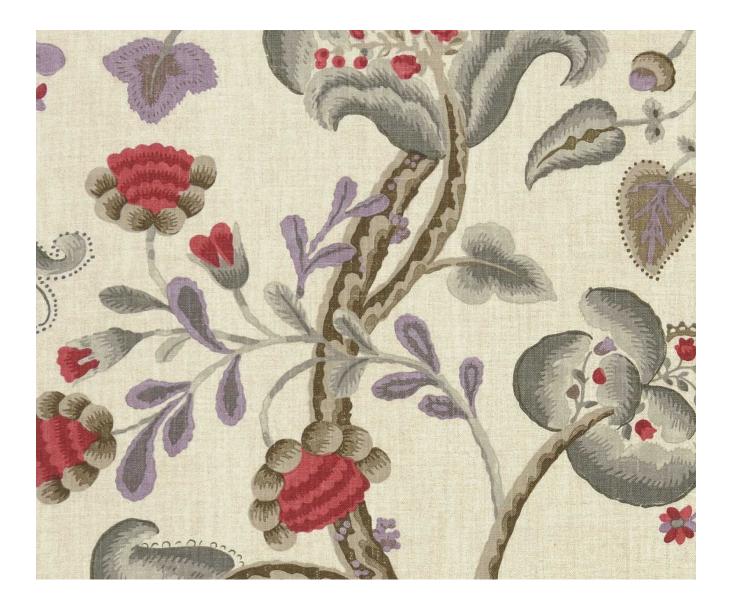

## Description

An ornate printed floral featuring hand-painted buds and stems, on viscose linen rich with natural qualities and in a range of neutral shades from crisper whites to closer to the raw linen.

## **Additional Information**

| Colourway                 | Plum                |
|---------------------------|---------------------|
| Composition               | 82%Viscose 18%Linen |
| Martindale                | 22000               |
| Pattern                   | Floral, Pattern     |
| Season                    | AW14                |
| Collection                | Marlena Fabrics     |
| Vertical Pattern Repeat   | 91cm                |
| Horizontal Pattern Repeat | 68.5cm              |
| Width                     | 137cm               |