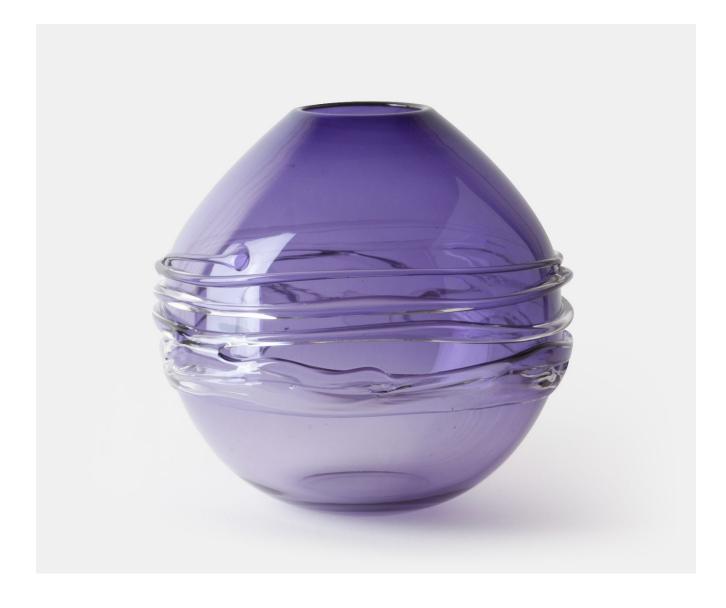

## MARCIA - AMETHYST

#### Description

An elegant and contemporary globe vase with drizzle effect detailing in a selection of wonderfully evocative colour ways. This globe vase will look stunning in any room. Please note all of our art glass pieces are lovingly MADE TO ORDER with a current delivery lead time of 2 - 4 weeks. Please contact us to enquire into stocked pieces available for immediate delivery.