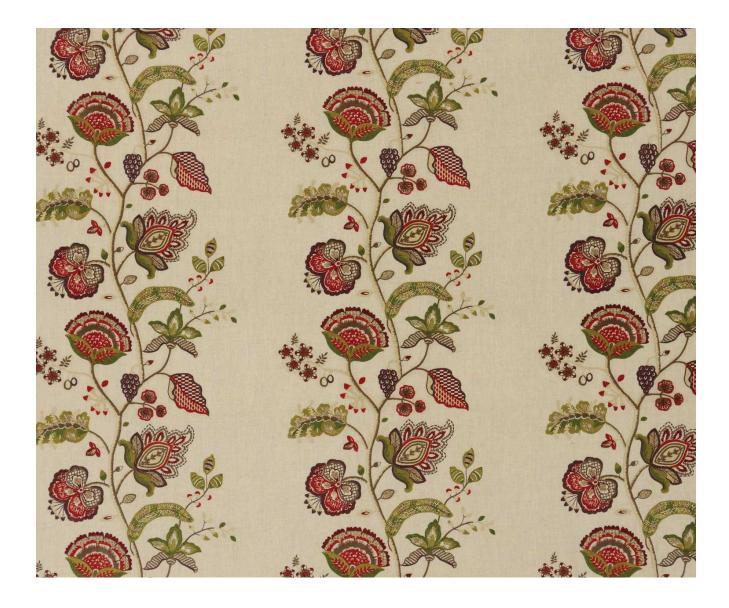

## KAMALA DAMSON

## Description

An impressive embroidery with a very English Elizabethan nature. The floral scrolls fall into largely linear panels, with earth tones working beautifully with the natural linen ground.

## **Additional Information**

| Colouravov                | Domach                               |
|---------------------------|--------------------------------------|
| Colourway                 | Damson                               |
| Composition               | 100%Linen, Embroidery =100%Polyester |
| Pattern                   | Floral, Pattern                      |
| Season                    | AW14                                 |
| Collection                | Marlena Fabrics                      |
| Vertical Pattern Repeat   | 40cm                                 |
| Horizontal Pattern Repeat | 44.5cm                               |
| Width                     | 134cm                                |