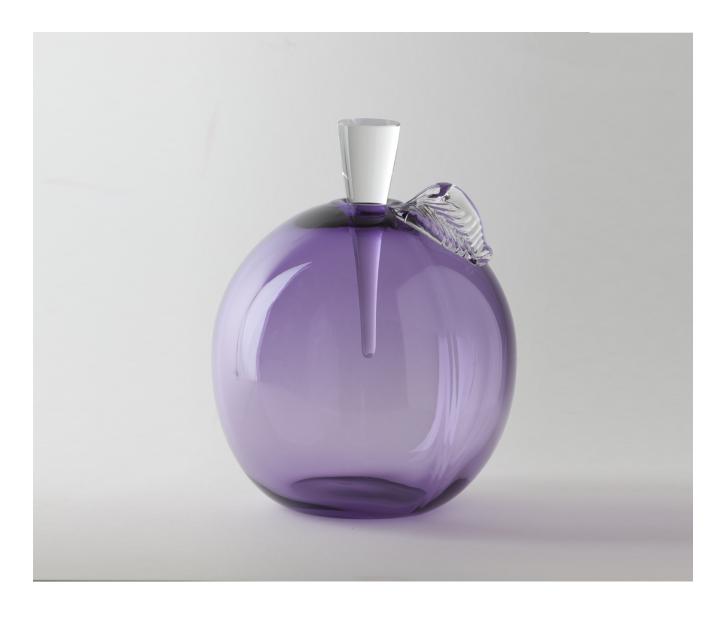

## PEACH LARGE - AMETHYST

#### Description

A superb mouth blown peach shaped bottle with applied crystal leaf and ground crystal stopper. These authentic details exemplify the delicate craftsmanship and care which is taken with each stunning piece of Yeoward art glass. These exquisite pieces can be displayed empty or filled with perfume or bath oil. Please note all of our art glass pieces are lovingly MADE TO ORDER with a current delivery lead time of 2 - 4 weeks. Please contact us to enquire into stocked pieces available for immediate delivery.