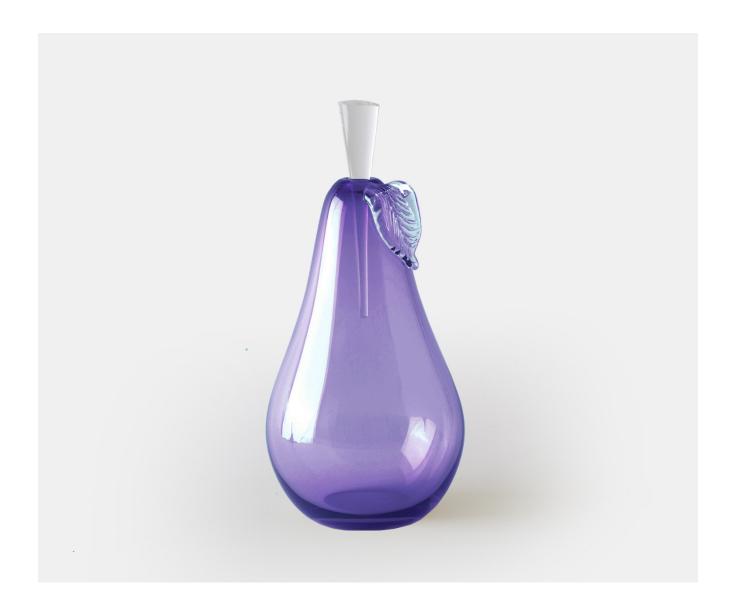

## PEAR LARGE - AMETHYST

£163.00

## **Description**

A charming mouth blown pear shaped bottle with applied crystal leaf and ground crystal stopper. These authentic details exemplify the delicate craftsmanship and care which is taken with each stunning piece of Yeoward art glass. These exquisite pieces can be displayed empty or filled with perfume or bath oil. Please note all of our art glass pieces are lovingly MADE TO ORDER with a current delivery lead time of 2 - 4 weeks. Please contact us to enquire into stocked pieces available for immediate delivery.