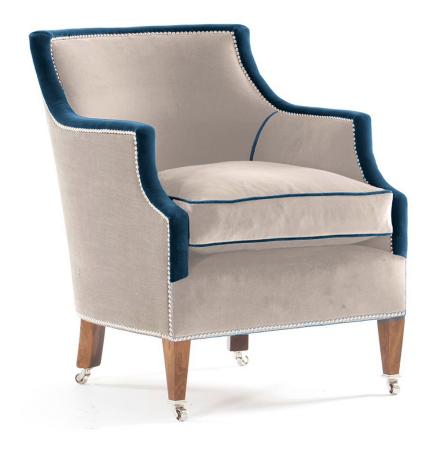

## PALMER CHAIR LARGE

From **£3,590.00** 

## **Description**

This William Yeoward armchair is bench made by hand in England. Each frame is constructed of sustainable European hardwood with dowelled screwed and glued joints. The interiors are traditionally hand webbed and sprung using British products and fillings. Where appropriate legs are polished and finished with handmade castors and individually nail head trimmed. Each piece of our upholstery is custom made for the individual client with their choice of wood and fabric.

## **Additional Information**

| Bespoke         | Yes                                        |
|-----------------|--------------------------------------------|
| Fabric Required | 7m (based on plain, standard width fabric) |
| Lead Time       | 10 -12 weeks upon receipt of fabric        |
| Made In England | Yes                                        |
| Material        | Upholstery                                 |
| Depth           | 84cm                                       |
| Height          | 89cm                                       |
| Width           | 74cm                                       |