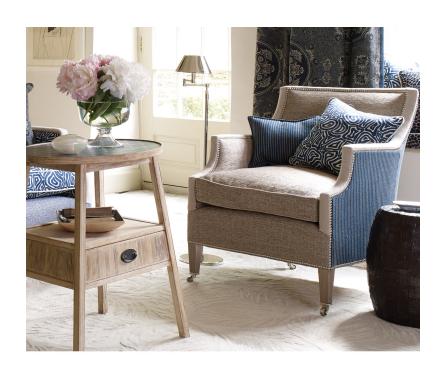

## PALMER CHAIR LARGE

From **£3,590.00** 

## **Description**

This William Yeoward armchair is bench made by hand in England. Each frame is constructed of sustainable European hardwood with dowelled screwed and glued joints. The interiors are traditionally hand webbed and sprung using British products and fillings. Where appropriate legs are polished and finished with handmade castors and individually nail head trimmed. Each piece of our upholstery is custom made for the individual client with their choice of wood and fabric.